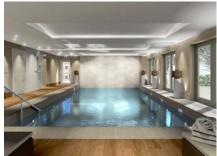

## 2 bedroom third floor apartment

This top floor apartment is located adjacent to the Main House for easy access to the village facilities. The dual aspect living/dining room features a Juliette balcony with stunning views across the Worcestershire countryside.

## Property specifications:

- Located adjacent to the Main House
- Stunning countryside views
- SieMatic kitchen with integrated appliances
- Master bedroom with en-suite shower room and fitted wardrobe
- Master bathroom featuring Villeroy & Boch sanitary ware