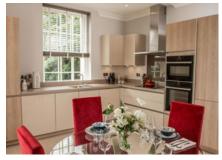

## Property specifications:

- Located adjacent to the Main House
- Stunning countryside views
- SieMatic kitchen with integrated appliances
- Master bedroom with en-suite shower room and fitted wardrobe
- Master bathroom featuring Villeroy & Boch sanitary ware