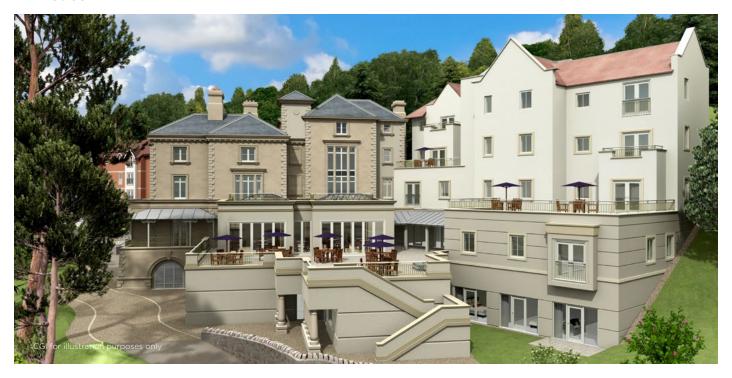

## 2 bedroom third floor apartment

This top floor apartment is located adjacent to the Main House for easy access to the village facilities. The dual aspect living/dining room features a Juliette balcony with stunning views across the Worcestershire countryside.

## Property specifications:

- Located adjacent to the Main House
- Stunning countryside views
- SieMatic kitchen with integrated appliances
- Master bedroom with en-suite shower room and fitted wardrobe
- Master bathroom featuring Villeroy & Boch sanitary ware