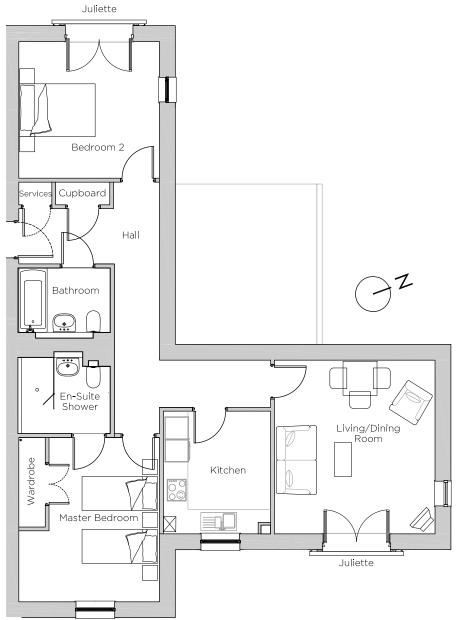

## Audley Ellerslie

7 Adkins Court Third Floor Apartment Plot 39

|                                                              | <del></del>                                              |                                                                 |  |
|--------------------------------------------------------------|----------------------------------------------------------|-----------------------------------------------------------------|--|
| Internal Measurements                                        | Metric (m)                                               | Imperial (ft)                                                   |  |
| Living/Dining Room<br>Kitchen<br>Master Bedroom<br>Bedroom 2 | 4.25 × 4.60<br>2.84 × 3.25<br>2.92 × 4.35<br>3.72 × 3.26 | 14'0" × 15'1"<br>9'4" × 10'8"<br>9'7" × 14'3"<br>12'3" × 11'11" |  |

## 2 bedroom third floor apartment

This top floor apartment is located adjacent to the Main House for easy access to the village facilities. The dual aspect living/dining room features a Juliette balcony with stunning views across the Worcestershire countryside.

## Property specifications:

- Located adjacent to the Main House
- Stunning countryside views
- SieMatic kitchen with integrated appliances
- Master bedroom with en-suite shower room and fitted wardrobe
- Master bathroom featuring Villeroy & Boch sanitary ware