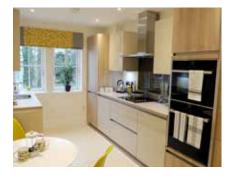

## Audley Ellerslie

6 Vines Court Plot 85

Photos for illustration purposes only

## 2 bedroom, first floor apartment

This two double bedroom apartment has a spacious hallway with a guest bathroom and two large storage cupboards.

The kitchen has glazed pocket sliding doors in to the dual-aspect living/dining room which has patio doors out on to an east-facing balcony with views over the Severn Valley.