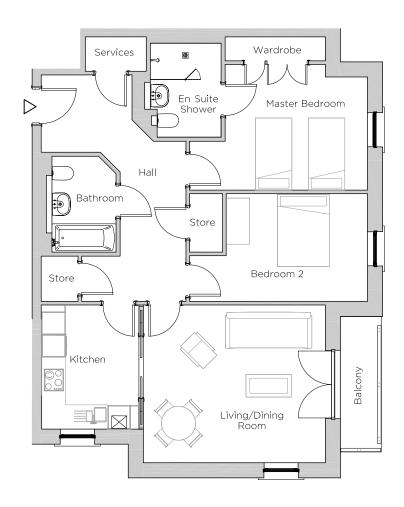

## Audley Ellerslie

6 Vines Court Plot 85

| Internal Measurements                                        | Metric (m)                                               | Imperial (ft)                                                    |
|--------------------------------------------------------------|----------------------------------------------------------|------------------------------------------------------------------|
| Living/Dining Room<br>Kitchen<br>Master Bedroom<br>Bedroom 2 | 4.81 x 4.17<br>3.28 x 2.57<br>3.75 x 3.32<br>3.74 x 2.85 | 15'10" × 13'8"<br>10'9" × 8'5"<br>12'4" × 10'11"<br>12'3" × 9'4" |
| Balcony                                                      | 3.49 x 0.98                                              | 11′5″ × 3′3″                                                     |

## 2 bedroom, first floor apartment

This two double bedroom apartment has a spacious hallway with a guest bathroom and two large storage cupboards.

The kitchen has glazed pocket sliding doors in to the dual-aspect living/dining room which has patio doors out on to an east-facing balcony with views over the Severn Valley.

The master bedroom has double fitted wardrobes and an en suite shower room.

## Property specifications:

- Glazed pocket doors in the kitchen for optional open plan living
- Generous storage cupboards
- Luxury Villeroy & Boch bathrooms with elegant Hansgrohe fittings
- Lift access