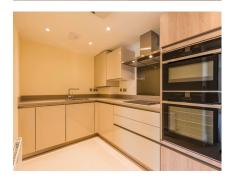

With two east-facing private terraces accessed from the master bedroom and living/dining room, it's the ideal home to enjoy the great outdoors and the stunning scenery.

Property specifications:

- Two east-facing terraces
- Stunning Worcestershire countryside views
- Large living/dining room with feature windows and terrace access
- The master bedroom has access to terrace, triple fitted wardrobes and en suite
- Luxury Siematic kitchen with integrated appliances
- Good size second bedroom
- Separate Villeroy & Boch bathroom