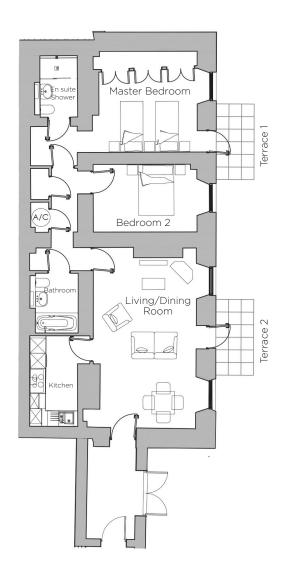

## Audley Ellerslie

6 Southlands Garden Level Apartment Plot 10

| Internal Measurements | Metric (m)         | Imperial (ft) |
|-----------------------|--------------------|---------------|
| Living/Dining Room    | 7.16 × 4.10        | 23'6" × 13'5" |
| Kitchen               | 3.60 x 1.91        | 11'10" × 6'3" |
| Master Bedroom        | $3.89 \times 3.24$ | 12'9" × 10'7" |
| Bedroom 2             | $4.13 \times 2.69$ | 13'7" x 8'10" |
| Terrace 1 (approx.)   | 3.00 x 1.50        | 9'10" × 4'11" |
| Terrace 2 (approx.)   | 3.00 x 1.50        | 9'10" x 4'11" |

Total Area 1146 sq ft

Audley Ellerslie Abbey Road, Malvern, Worcestershire WR14 3HL 01684 438 400 www.audleyvillages.co.uk

Built-in wardrobes in bedrooms have not been included in the overall dimensions.

## Audley Ellerslie

6 Southlands Garden Level Apartment Plot 10

2 bedroom, garden level apartment

This characterful two bedroom apartment is beautifully situated on the garden level of the Grade II\* listed Southlands property. The entrance hall has access to full patio with French doors.

With two east-facing private terraces accessed from the master bedroom and living/dining room, it's the ideal home to enjoy the great outdoors and the stunning scenery.

Property specifications:

- Two east-facing terraces
- Stunning Worcestershire countryside views
- Large living/dining room with feature windows and terrace access
- The master bedroom has access to terrace, triple fitted wardrobes and en suite
- Luxury Siematic kitchen with integrated appliances
- Good size second bedroom
- Separate Villeroy & Boch bathroom