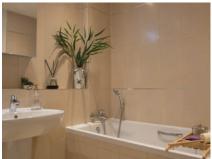

This unique apartment has two double bedrooms with built-in wardrobes, and Villeroy & Boch sanitaryware in the en suite shower room and bathroom.

Property specifications:

- En suite shower room
- Fully fitted luxury SieMatic kitchen with Corian worktops
- South-facing windows in the living/dining room and kitchen
- Additional roof light windows in the master bedroom and living/dining room