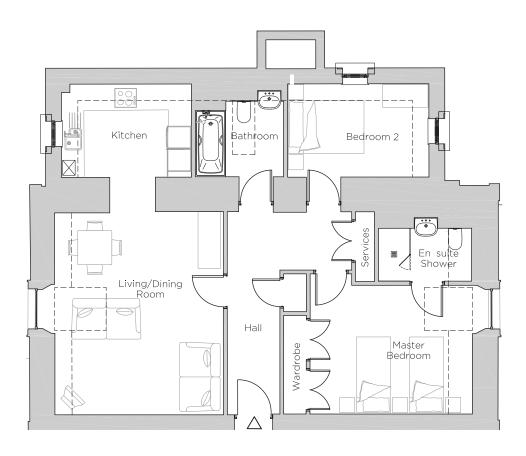

## Audley Ellerslie

5 Lind House Third Floor Apartment Plot 101

| Internal Measurements         | Metric (m)                 | Imperial (ft)                 |
|-------------------------------|----------------------------|-------------------------------|
| Living/Dining Room<br>Kitchen | 4.47 x 5.34<br>3.48 x 2.45 | 14'8" × 17'6"<br>11'5" × 8'1" |
| Master Bedroom                | 4.29 × 3.40                | 14′1″ × 11′2″                 |
| Bedroom 2                     | $3.91 \times 2.44$         | 12′10″ × 8′0″                 |

## 2 bedroom, third floor apartment

Located in the prime position of the renovated period building, allowing easy lift access to the village facilities including the health club, swimming pool, restaurant, bistro and library.

This unique apartment has two double bedrooms with built-in wardrobes, and Villeroy & Boch sanitaryware in the en suite shower room and bathroom.

Property specifications:

- En suite shower room
- Fully fitted luxury SieMatic kitchen with Corian worktops
- South-facing windows in the living/dining room and kitchen
- Additional roof light windows in the master bedroom and living/dining room