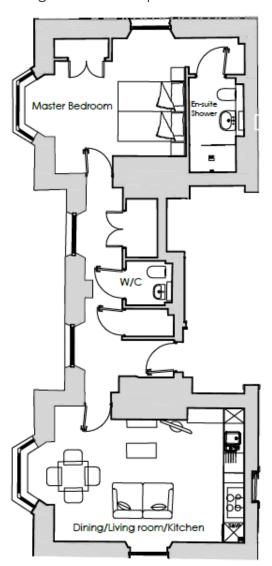

## Audley Ellerslie

3 Southlands One bedroom pre-owned ground floor apartment

| Internal Measurements          | Metric (m)    | Imperial (ft)  |
|--------------------------------|---------------|----------------|
| Dining/Living Room/<br>Kitchen | 6.54m x 4.08m | 21'5" × 13'4"  |
| Master Bedroom                 | 4.86m x 4.07m | 15'11" x 13'4" |

## Audley Ellerslie

3 Southlands
One bedroom pre-owned ground floor apartment

## One bedroom ground floor apartment

Conveniently situated on the ground floor of a converted Grade II listed former Georgian mansion, this lovely one bedroom apartment offers a modern open-plan living/dining room and kitchen area with dual aspect views. The master bedroom is spacious and benefits from fitted wardrobes and an en suite shower room with Villeroy & Boch sanitaryware.