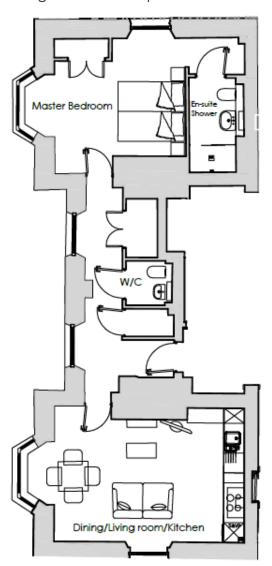

## Audley Ellerslie

3 Southlands One bedroom pre-owned ground floor apartment

| Internal Measurements          | Metric (m)    | Imperial (ft)  |
|--------------------------------|---------------|----------------|
| Dining/Living Room/<br>Kitchen | 6.54m x 4.08m | 21'5" × 13'4"  |
| Master Bedroom                 | 4.86m x 4.07m | 15'11" x 13'4" |

## Audley Ellerslie

3 Southlands
One bedroom pre-owned ground floor apartment