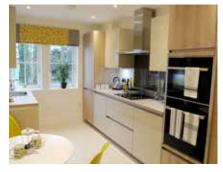

## 2 bedroom, second floor apartment

This two double bedroom apartment is in Lind House, the unique refurbished period building and home to the restaurant and leisure facilities.

The spacious south-facing living/dining room leads to a luxury fully fitted SieMatic kitchen with Corian worktops.