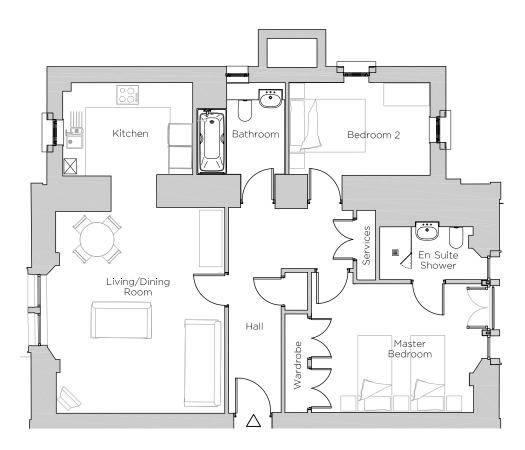

## Audley Ellerslie

3 Lind House Plot 99

| Internal Measurements | Metric (m)  | Imperial (ft) |
|-----------------------|-------------|---------------|
| Living/Dining Room    | 4.47 x 5.34 | 14′8″ × 17′6″ |
| Kitchen               | 3.48 x 2.45 | 11′5″ × 8′1″  |
| Master Bedroom        | 4.29 × 3.40 | 14'1" × 11'2" |
| Bedroom 2             | 3.92 × 2.43 | 12'10" × 8'0" |

## 2 bedroom, second floor apartment

This two double bedroom apartment is in Lind House, the unique refurbished period building and home to the restaurant and leisure facilities.

The spacious south-facing living/dining room leads to a luxury fully fitted SieMatic kitchen with Corian worktops.

The master bedroom has two built-in wardrobes and an en suite shower room and large windows overlooking the village.

## Property specifications:

- · Located in the original period building
- Luxury Villeroy & Boch bathroom and en suite with elegant Hansgrohe fittings
- Lift access

Audley Ellerslie Abbey Road, Malvern, Worcestershire WR14 3HL 01684 438 400 www.audleyvillages.co.uk