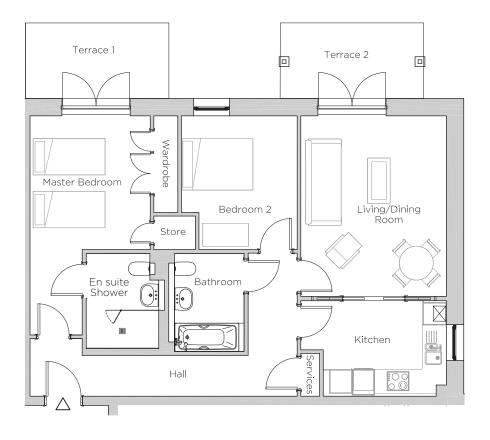

## Audley Ellerslie

3 Austin Court Plot 63

| Internal Measurements | Metric (m)  | Imperial (ft) |
|-----------------------|-------------|---------------|
| Living/Dining Room    | 4.78 x 3.85 | 15'8" x 12'8" |
| Kitchen               | 3.26 x 2.53 | 10'8" x 8'4"  |
| Master Bedroom        | 3.54 x 3.18 | 11'7" x 10'5" |
| Bedroom 2             | 3.54 x 3.07 | 11'7" x 10'1" |
| Terrace 1             | 3.80 x 2.00 | 12'6" x 6'7"  |
| Terrace 2             | 3.80 x 2.00 | 12'6" x 6'7"  |

## 2 bedroom, ground floor apartment

This two bedroom, ground floor apartment has a master bedroom with patio doors out on to a secluded terrace, double built-in wardrobes and an en suite shower room.

The kitchen has glazed pocket sliding doors in to the living room which has space for a dining table and chairs and patio doors out on to a second terrace.