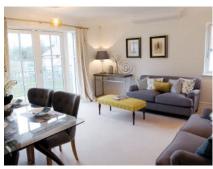

## 2 bedroom, ground floor apartment

This two bedroom, ground floor apartment has a master bedroom with patio doors out on to a secluded terrace, double built-in wardrobes and an en suite shower room.

The kitchen has glazed pocket sliding doors in to the living room which has space for a dining table and chairs and patio doors out on to a second terrace.