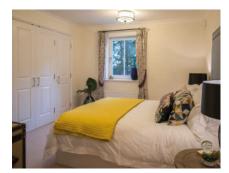

## 2 bedroom, ground floor apartment

This two bedroom, ground floor apartment has a master bedroom with patio doors out on to a secluded terrace, double built-in wardrobes and an en suite shower room.

The kitchen has glazed pocket sliding doors in to the living room which has space for a dining table and chairs and patio doors out on to a second terrace.