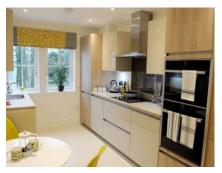

## 2 bedroom, ground floor apartment

This two bedroom, ground floor apartment has a master bedroom with patio doors out on to a secluded terrace, double built-in wardrobes and an en suite shower room.

The kitchen has glazed pocket sliding doors in to the living room which has space for a dining table and chairs and patio doors out on to a second terrace.

The apartment is on the ground floor of Austin Court, located towards the further end of the village.

Property specifications:

- Fully equipped SieMatic kitchen with integrated appliances
- Secluded outdoor space
- Glazed pocket doors for optional open plan living