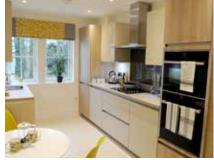

The kitchen has glazed pocket sliding doors in to the living room which has space for a dining table and chairs and patio doors out on to a second terrace.

The apartment is on the ground floor of Austin Court, located towards the further end of the village.

Property specifications:

- Fully equipped SieMatic kitchen with integrated appliances
- Secluded outdoor space
- Glazed pocket doors for optional open plan living