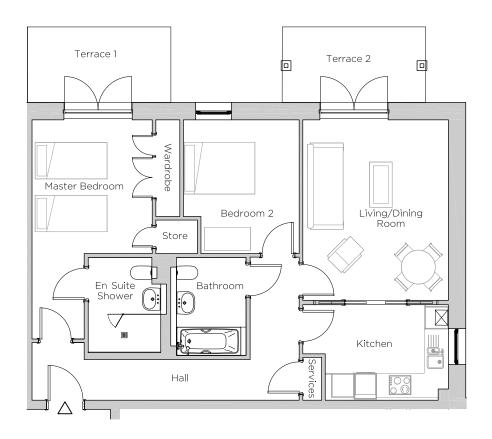

## Audley Ellerslie

3 Austin Court Plot 63

| Internal Measurements                                        | Metric (m)                                               | Imperial (ft)                                                   |
|--------------------------------------------------------------|----------------------------------------------------------|-----------------------------------------------------------------|
| Living/Dining Room<br>Kitchen<br>Master Bedroom<br>Bedroom 2 | 4.78 × 3.85<br>3.26 × 2.53<br>3.54 × 3.18<br>3.54 × 3.07 | 15'8" × 12'8"<br>10'8" × 8'4"<br>11'7" × 10'5"<br>11'7" × 10'1" |
| Terrace 1 Terrace 2                                          | 3.80 × 2.00<br>3.80 × 2.00                               | 12'6" × 6'7"<br>12'6" × 6'7"                                    |

## Audley Ellerslie

3 Austin Court Plot 63

2 bedroom, ground floor apartment

This two bedroom, ground floor apartment has a master bedroom with patio doors out on to a secluded terrace, double built-in wardrobes and an en suite shower room.

The kitchen has glazed pocket sliding doors in to the living room which has space for a dining table and chairs and patio doors out on to a second terrace.

The apartment is on the ground floor of Austin Court, located towards the further end of the village.