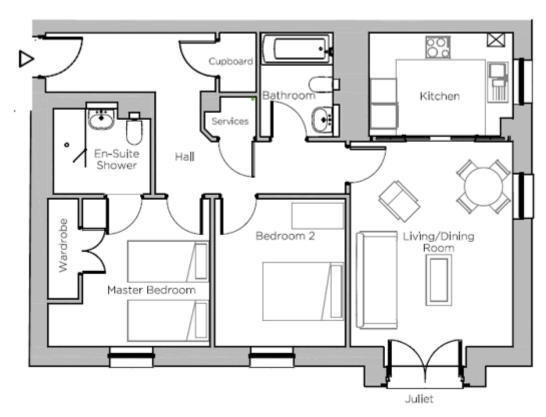

# Audley Ellerslie

2 Adkins Court

Two bedroom pre-owned ground floor apartment

| Internal Measurements | Metric (m)    | Imperial (ft)  |
|-----------------------|---------------|----------------|
| Living/Dining Room    | 3.84m x 4.85m | 12'7" × 15'11" |
| Kitchen               | 3.40m x 2.44m | 11'2" x 8'0"   |
| Master Bedroom        | 3.01m x 3.50m | 9'11" × 11'6"  |
| Bedroom 2             | 3.08m x 3.50m | 10'1" × 11'6"  |
|                       |               |                |

## Audley Ellerslie

2 Adkins Court Two bedroom pre-owned ground floor apartment

### Two bedroom ground floor apartment

This delightful two bedroom apartment has a dual aspect living/dining room and enjoys lovely views from the Juliet balcony. There is a luxurious SieMatic kitchen with integrated Neff appliances and a family bathroom with Villeroy & Boch sanitaryware. The property offers two good sized bedrooms, including the master which is enhanced by fitted wardrobes and an en suite shower room.

### **Property specifications**

- Spacious living/dining room with a Juliet balcony
- SieMatic kitchen with integrated Neff appliances
- Master bedroom with an en suite shower room
- Guest bedroom
- Family bathroom
- Storage facilities in the hallway
- Car parking available issued on a permit basis
- Close to the central village amenities