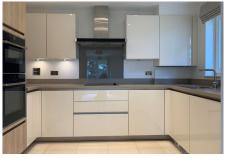

### Two bedroom ground floor apartment

This delightful two bedroom apartment has a dual aspect living/dining room and enjoys lovely views from the Juliet balcony. There is a luxurious SieMatic kitchen with integrated Neff appliances and a family bathroom with Villeroy & Boch sanitaryware. The property offers two good sized bedrooms, including the master which is enhanced by fitted wardrobes and an en suite shower room.

### **Property specifications**

- Spacious living/dining room with a Juliet balcony
- SieMatic kitchen with integrated Neff appliances
- Master bedroom with an en suite shower room
- Guest bedroom
- Family bathroom
- Storage facilities in the hallway
- Car parking available issued on a permit basis
- Close to the central village amenities