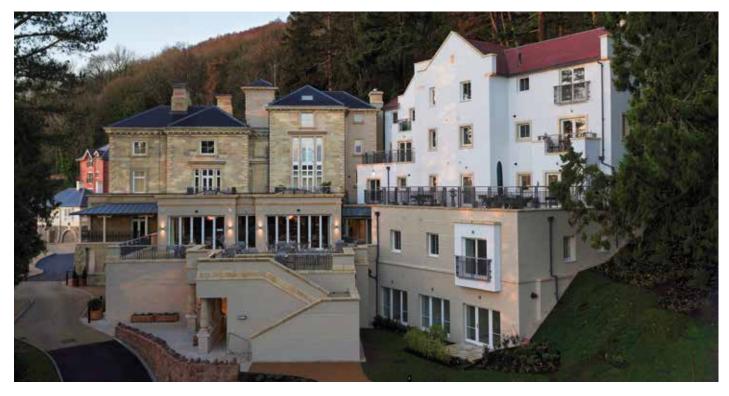

## 2 bedroom, ground floor apartment

This two bedroom apartment is located in Adkins Court, adjacent to the leisure facilities and restaurant.

The kitchen has glass pocket sliding doors into the living/dining room which has an east facing Juliet balcony with views over the Severn Valley.