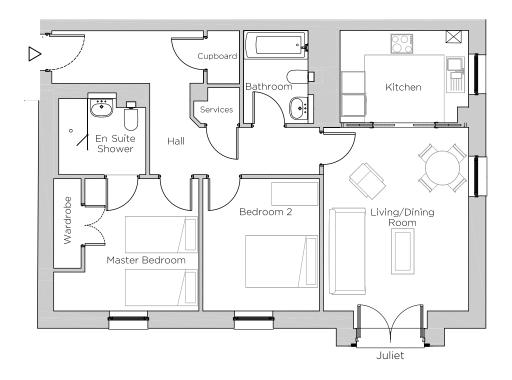

## **Internal Measurements**

Living/Dining Room Kitchen Master Bedroom Bedroom 2

3.84 x 4.85 11'2" x 8'0" 3.40 × 2.44 3.01 x 3.50 9'11" × 11'6" 10'1" × 11'6" 3.08 x 3.50

Metric (m)

Imperial (ft) 12'7" x 15'11"

## 2 bedroom, ground floor apartment

This two bedroom apartment is located in Adkins Court, adjacent to the leisure facilities and restaurant.

The kitchen has glass pocket sliding doors into the living/dining room which has an east facing Juliet balcony with views over the Severn Valley.

The master bedroom has a built-in wardrobe and en suite shower room.

Property specifications:

- Villeroy & Boch sanitaryware and elegant Hansgrohe fittings
- Fully equipped SieMatic kitchen
- Located close to the main facilities