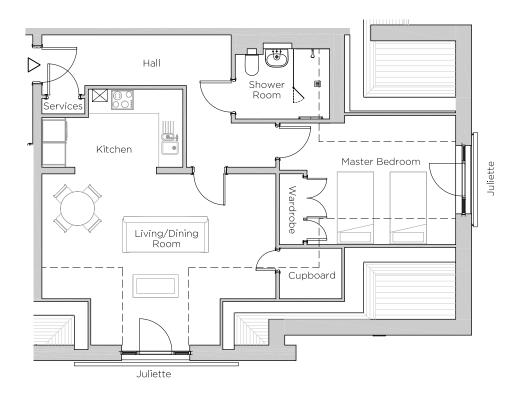

## Audley Ellerslie

20 Austin Court Fourth Floor Apartment Plot 80

| Internal Measurements | Metric (m)  | Imperial (ft)   |
|-----------------------|-------------|-----------------|
| Living/Dining Room    | 6.19 x 4.52 | 20'4`" × 14'10" |
| Kitchen               | 3.73 x 2.07 | 12'3" × 6'9"    |
| Master Bedroom        | 3.93 x 3.39 | 12'11" × 11'2"  |

## 1 bedroom fourth floor apartment

A fabulous one bedroom penthouse featuring high sloping ceilings. The apartment has an open plan kitchen/dining room with a large walk-in cupboard and space for a dining table. The living room has a Juliette balcony with views towards the backdrop of the Malvern hills.

Property specifications:

- Unique apartment with sloping ceilings located in the eaves of the building
- Open plan kitchen and living/dining room with Juliette balcony
- Master bedroom with fitted wardrobes and en-suite shower room
- Fully fitted SieMatic kitchen with Corian worktops