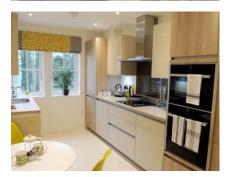

The large living/dining room has a bay window overlooking the Severn Valley and patio doors out on to a south-facing terrace.

Property specifications:

- The kitchen has glass pocket sliding doors in to the living/dining room
- Located in a quiet area of the village
- Luxury SieMatic kitchen with Corian worktops