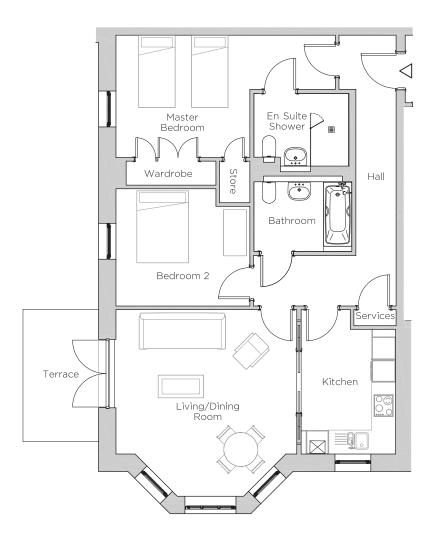

## Audley Ellerslie

1 Austin Court Plot 61

| Internal Measurements         | Metric (m)                 | Imperial (ft)                  |
|-------------------------------|----------------------------|--------------------------------|
| Living/Dining Room<br>Kitchen | 4.94 × 4.78<br>3.30 × 2.50 | 16'2" × 15'8"<br>10'10" × 8'2" |
| Master Bedroom  Bedroom 2     | 3.54 x 3.23<br>3.54 x 3.10 | 11'7" × 10'7"<br>11'7" × 10'2" |
| Terrace                       | 3.50 × 2.00                | 11'6" x 6'7"                   |
|                               |                            |                                |

## Audley Ellerslie

1 Austin Court Plot 61

2 bedroom, ground floor apartment

This two double bedroom apartment is on the ground floor of Austin Court, with parking available directly outside.

The spacious apartment has a master bedroom with an en suite shower room and double built-in wardrobes, plus a guest bathroom.

The large living/dining room has a bay window overlooking the Severn Valley and patio doors out on to a south-facing terrace.

Property specifications:

- The kitchen has glass pocket sliding doors in to the living/dining room
- Located in a quiet area of the village
- Luxury SieMatic kitchen with Corian worktops