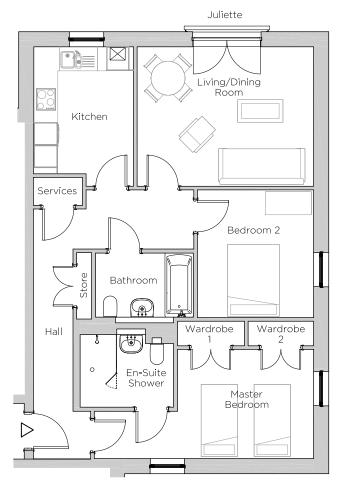

## Audley Ellerslie

17 Mason Court Third Floor Apartment Plot 56

| Internal Measurements     | Metric (m)                 | Imperial (ft)                 |
|---------------------------|----------------------------|-------------------------------|
| Living/Dining Room        | 4.67 x 3.69                | 15'4" × 12'1"                 |
| Kitchen<br>Master Bedroom | 2.64 x 3.36<br>3.60 x 2.89 | 8′8″ x 11′0″<br>11′10″ x 9′6″ |
| Bedroom 2                 | 3.07 x 3.38                | 10'1" × 11'1"                 |

## 2 bedroom third floor apartment

This two double bedroom apartment is located in Mason Court which features undercroft parking. The living/dining room has a Juliette balcony and the dual-aspect master bedroom has double fitted wardrobes and an en-suite shower room.

## Property specifications:

- Juliette balcony in the living/dining room
- Dual aspect master bedroom with en-suite shower room and two built in wardrobes
- SieMatic kitchen with integrated appliances
- Master bathroom featuring Villeroy & Boch sanitary ware