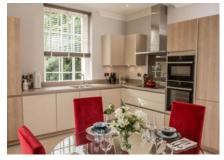

## Property specifications:

- Juliette balcony in the living/dining room
- Dual aspect master bedroom with en-suite shower room and two built in wardrobes
- SieMatic kitchen with integrated appliances
- Master bathroom featuring Villeroy & Boch sanitary ware