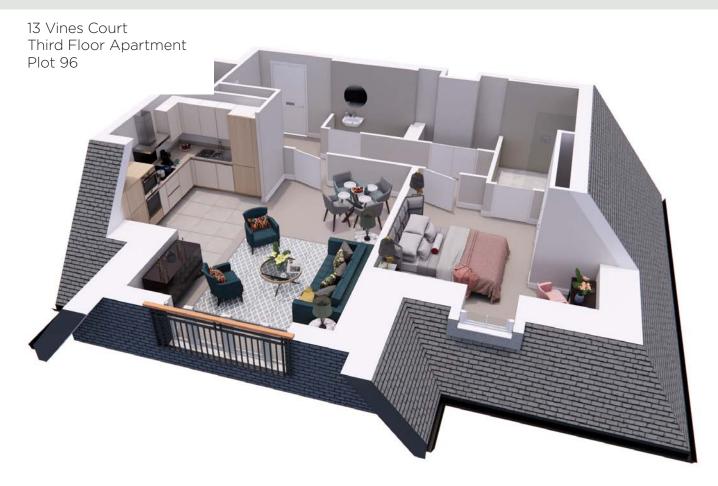

## Audley Ellerslie

13 Vines Court Third Floor Apartment Plot 96

## 1 bedroom, third floor apartment

This unique top floor apartment has characterful features and an open plan kitchen and living/dining room.

The living/dining room has space for a dining table and chairs and has a west-facing Juliet balcony with views of the landscaped grounds.

## Property specifications:

- Juliet balcony in living/dining room
- Master bedroom with large fitted wardrobes and en suite shower room
- SieMatic kitchen with integrated appliances
- Separate W/C located in the hallway

## Audley Ellerslie

| Internal Measurements      | Metric (m)         | Imperial (ft)  |
|----------------------------|--------------------|----------------|
| Kitchen/Living/Dining Room | 6.16 × 5.98        | 20'3" × 19'7"  |
| Master Bedroom             | $3.91 \times 2.99$ | 12′10″ × 9′10″ |