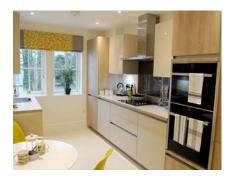

## 1 bedroom, third floor apartment

This unique top floor apartment has characterful features and an open plan kitchen and living/dining room.

The living/dining room has space for a dining table and chairs and has a west-facing Juliet balcony with views of the landscaped grounds.

## Property specifications:

- Juliet balcony in living/dining room
- Master bedroom with large fitted wardrobes and en suite shower room
- SieMatic kitchen with integrated appliances
- Separate W/C located in the hallway