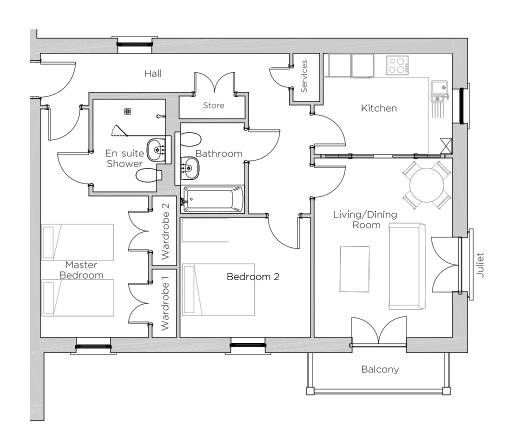

## Audley Ellerslie

13 Lewis Court Third Floor Apartment Plot 31

| Internal Measurements                                        | Metric (m)                                               | Imperial (ft)                                                 |
|--------------------------------------------------------------|----------------------------------------------------------|---------------------------------------------------------------|
| Living/Dining Room<br>Kitchen<br>Master Bedroom<br>Bedroom 2 | 3.65 x 4.74<br>3.41 x 2.67<br>2.86 x 3.74<br>3.45 x 3.17 | 12'0" × 15'7"<br>11'2" × 8'9"<br>9'5" × 12'3"<br>11'4"× 10'5" |
| Balcony                                                      | 3.50 × 0.96                                              | 11'6"× 3'2"                                                   |

## 2 bedroom, third floor apartment

With its own balcony, this two bedroom home benefits from stunning views. It offers an elegant and well fitted living/dining room and has a light and airy feel.

Located next to Lind House with level access to the main facilities and with undercroft parking available.

Property specifications:

- Spacious living/dining room
- Master bedroom with double fitted wardrobes and en suite shower room
- SieMatic kitchen with integrated appliances
- Second double bedroom
- Private balconv