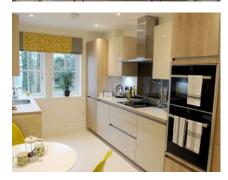

Property specifications:

- Spacious living/dining room
- Master bedroom with double fitted wardrobes and en suite shower room
- SieMatic kitchen with integrated appliances
- Second double bedroom
- Private balconv