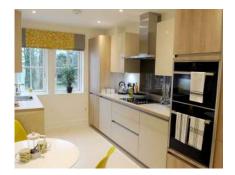

## Audley Ellerslie

12 Vines Court Plot 91

2 bedroom, first floor apartment

This two double bedroom apartment has glass pocket sliding doors from the kitchen into the living/dining room which has patio doors out on to a west-facing balcony. The master bedroom has fitted wardrobes and an en suite shower room.

## Property specifications:

- · Glass pocket doors in the kitchen for optional open plan living
- Luxury Villeroy & Boch bathrooms with elegant Hansgrohe fittings
- Luxury fully integrated SieMatic kitchen
- Lift access