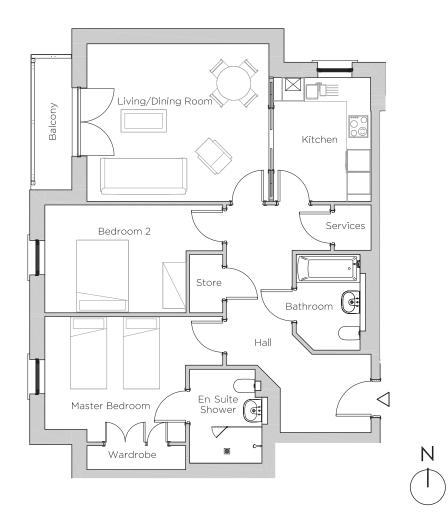

## Audley Ellerslie

12 Vines Court Plot 91

| Internal Measurements                                        | Metric (m)                                               | Imperial (ft)                                                    |
|--------------------------------------------------------------|----------------------------------------------------------|------------------------------------------------------------------|
| Living/Dining Room<br>Kitchen<br>Master Bedroom<br>Bedroom 2 | 4.81 x 4.17<br>3.28 x 2.57<br>3.72 x 3.32<br>3.72 x 2.85 | 15'10" x 13'8"<br>10'9" x 8'5"<br>12'3" x 10'11"<br>12'3" x 9'4" |
| Balcony                                                      | 3.49 x 0.98                                              | 11′5″ × 3′3″                                                     |

## Audley Ellerslie

12 Vines Court Plot 91

2 bedroom, first floor apartment

This two double bedroom apartment has glass pocket sliding doors from the kitchen into the living/dining room which has patio doors out on to a west-facing balcony. The master bedroom has fitted wardrobes and an en suite shower room.