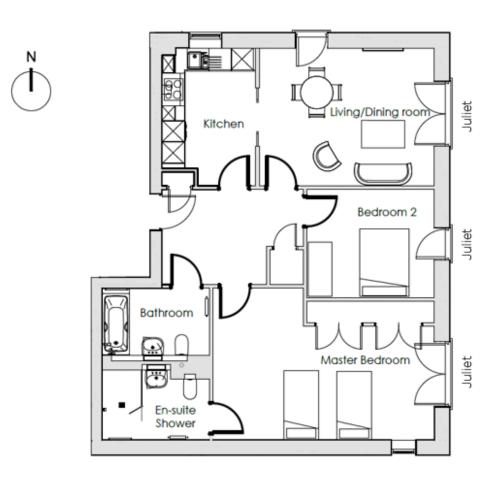

# Audley Ellerslie

12 Southlands

Two bedroom pre-owned ground floor apartment

| Internal Measurements | Metric (m)    | Imperial (ft)  |
|-----------------------|---------------|----------------|
| Living/Dining Room    | 4.84m x 3.82m | 15'10" x 12'6" |
| Kitchen               | 3.82m x 2.59m | 12'6" x 8'6"   |
| Master Bedroom        | 6.15m x 3.14m | 20'2" x 10'4"  |
| Bedroom 2             | 3.53m x 2.99m | 11'7" × 9'10"  |

Total Sq.ft 971

## Audley Ellerslie

12 Southlands Two bedroom pre-owned ground floor apartment

### Two bedroom ground floor apartment

This charming two bedroom ground floor apartment has stunning views of the local surroundings, which can be truly enjoyed from the spacious living/dining room. The master bedroom is well-appointed and benefits from fitted wardrobes and an en suite shower room. There is a modern SieMatic kitchen with integrated Neff appliances, Corian worktops and Minoli ceramic floor tiles.

### **Property specifications**

- Master bedroom with an en suite shower room and Villeroy & Boch sanitaryware
- Modern SieMatic kitchen with pocket doors that provide an option for open plan living
- Guest bedroom and bathroom
- Spacious living/dining room with a Juliet balcony
- Car parking available issued on a permit basis