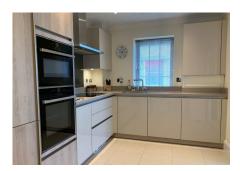

### Two bedroom ground floor apartment

This charming two bedroom ground floor apartment has stunning views of the local surroundings, which can be truly enjoyed from the spacious living/dining room. The master bedroom is well-appointed and benefits from fitted wardrobes and an en suite shower room. There is a modern SieMatic kitchen with integrated Neff appliances, Corian worktops and Minoli ceramic floor tiles.

### **Property specifications**

- Master bedroom with an en suite shower room and Villeroy & Boch sanitaryware
- Modern SieMatic kitchen with pocket doors that provide an option for open plan living
- Guest bedroom and bathroom
- Spacious living/dining room with a Juliet balcony
- Car parking available issued on a permit basis