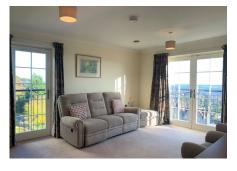

### Two bedroom ground floor apartment

This charming two bedroom ground floor apartment has stunning views of the local surroundings, which can be truly enjoyed from the spacious living/dining room. The master bedroom is well-appointed and benefits from fitted wardrobes and an en suite shower room. There is a modern SieMatic kitchen with integrated Neff appliances, Corian worktops and Minoli ceramic floor tiles.

### **Property specifications**

- Master bedroom with an en suite shower room and Villeroy & Boch sanitaryware
- Modern SieMatic kitchen with pocket doors that provide an option for open plan living
- Guest bedroom and bathroom
- Spacious living/dining room with a Juliet balcony
- Car parking available issued on a permit basis