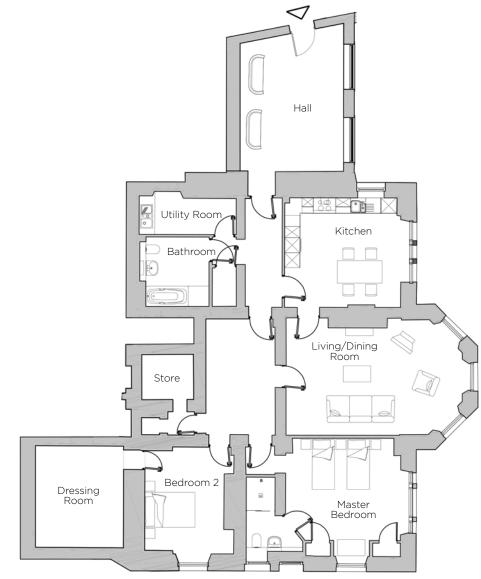

## Audley Ellerslie

11 Southlands Lower Ground Floor Apartment Plot 2

| Internal Measurements         | Metric (m)                 | Imperial (ft)                  |
|-------------------------------|----------------------------|--------------------------------|
| Living/Dining Room<br>Kitchen | 7.07 x 4.72<br>4.65 x 4.38 | 23'2" x 15'6"<br>15'3" x 14'4" |
| Master Bedroom                | 4.73 × 4.63                | 15'6" x 15'2"                  |
| Bedroom 2                     | 4.15 x 3.56                | 13'7" x 11'8"                  |

## 2 bed lower ground floor apartment

This stunning Georgian two bedroom, lower ground floor apartment is extremely spacious and enjoys views of the beautiful surrounding countryside. The large living/dining room is full of character with a large feature bay window and the large hallway would make an excellent garden room to sit and splendour in the breathtaking views. The apartment also benefits from two large storage rooms.

Property specifications:

- Abundant character and large windows with beautiful views
- Large garden room on entering the apartment
- Large living/dining room with feature bay window
- Kitchen enjoys views to the north and east and has space for a breakfast table
- Spacious master bedroom with fitted wardrobes and en suite walk-in shower
- Good size second bedroom with adjoining storage/dressing room