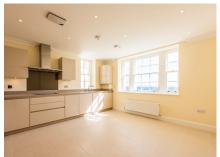

Property specifications:

- Abundant character and large windows with beautiful views
- Large garden room on entering the apartment
- Large living/dining room with feature bay window
- Kitchen enjoys views to the north and east and has space for a breakfast table
- Spacious master bedroom with fitted wardrobes and en suite walk-in shower
- Good size second bedroom with adjoining storage/dressing room