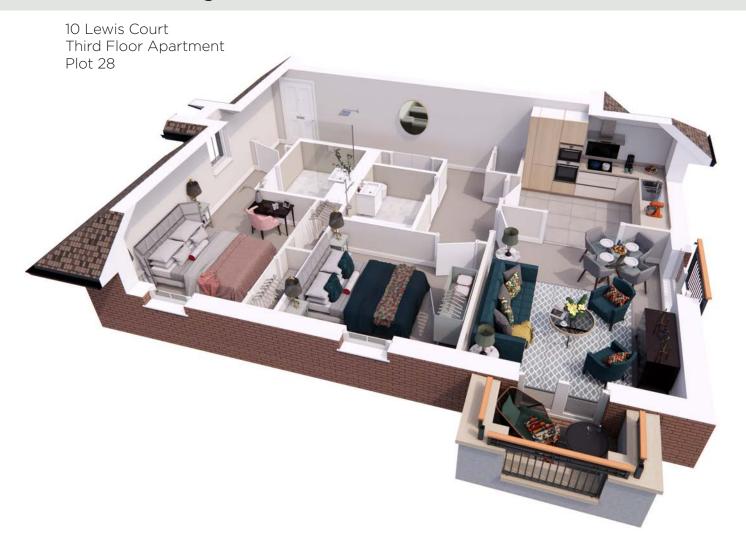

## Audley Ellerslie

10 Lewis Court Third Floor Apartment Plot 28

• Second

## 2 bedroom, third floor apartment

This top floor, two bedroom apartment benefits from stunning views. It offers an elegant living/dining room and has a light and airy feel.

The apartment has lift access and is located next to Lind House with level access to the main facilities. Undercroft parking is also available. The kitchen has glazed pocket sliding doors in to the dual-aspect living room which has space for a dining table and chairs and has both a south-facing roof terrace and an east-facing Juliet balcony.

## Property specifications:

- Private balcony and Juliet balcony
- Master bedroom with double fitted wardrobes and en suite shower room
- SieMatic kitchen with integrated appliances, and pocket sliding doors
- · Second double bedroom

## Audley Ellerslie

| Internal Measurements                           | Metric (m)                                | Imperial (ft)                                 |
|-------------------------------------------------|-------------------------------------------|-----------------------------------------------|
| Living/Dining Room<br>Kitchen<br>Master Bedroom | 4.68 x 3.73<br>2.73 x 3.73<br>3.68 x 2.87 | 15'4" × 12'3"<br>9'0" × 12'3"<br>12'1" × 9'5" |
| Bedroom 2                                       | 3.12 × 3.41                               | 10′3″ x 11′2″                                 |
| Terrace                                         | 0.90 x 2.04                               | 3'0" x 6'8"                                   |