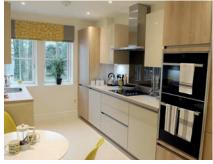

## 2 bedroom, third floor apartment

This top floor, two bedroom apartment benefits from stunning views. It offers an elegant living/dining room and has a light and airy feel.

The apartment has lift access and is located next to Lind House with level access to the main facilities. Undercroft parking is also available. The kitchen has glazed pocket sliding doors in to the dual-aspect living room which has space for a dining table and chairs and has both a south-facing roof terrace and an east-facing Juliet balcony.

## Property specifications:

- Private balcony and Juliet balcony
- Master bedroom with double fitted wardrobes and en suite shower room
- SieMatic kitchen with integrated appliances, and pocket sliding doors
- · Second double bedroom