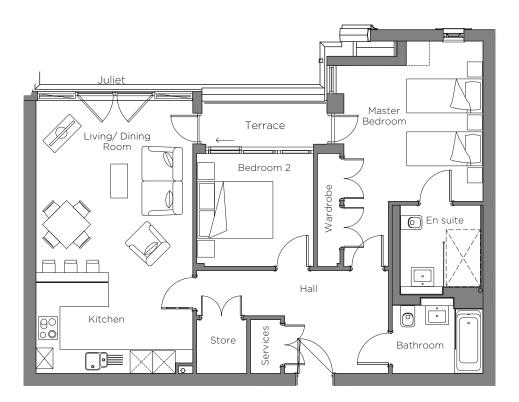

## Audley Cooper's Hill

Pembroke Court Third Floor Apartment Plot 73

## 2 Bedroom, Third Floor Apartment

With stunning views of the landscaped grounds and a private roof terrace this home is a perfect choice. Both bedrooms are double sized and the master benefits from a double fitted wardrobe and en suite.

Property specifications:

- Fully fitted luxury SieMatic kitchen with integrated Neff appliances and Corian worktops
- Spacious living/dining room with a Juliet balcony for additional light
- Private roof terrace accessed from the living room and master bedroom
- Master bedroom with en suite and double fitted wardrobe
- Second bathroom with Villeroy & Boch sanitaryware
- Spacious entrance hall with double doors to a store cupboard
- Lift access

## Audley Cooper's Hill

Pembroke Court Third Floor Apartment Plot 73

Audley Cooper's Hill Cooper's Hill Lane Englefield Green, Surrey TW20 OYU 01784 557 545 www.audleyvillages.co.uk

These floor plans are illustrative and for marketing purposes only. Maximum measurements are shown with longer dimension quoted first. Dimensions are quoted for the main area of the room only. Built-in wardrobes not included in the overall room dimensions. Furniture shown to illustrate possible room layouts and not included in sale. Designs vary according to plot. All details should be checked at the Sales Office. October 2018