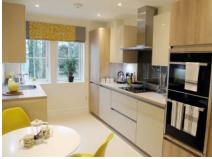

Property specifications:

- Fully fitted luxury SieMatic kitchen with integrated Neff appliances and Corian worktops
- Spacious living/dining room with a Juliet balcony for additional light
- Private roof terrace accessed from the living room and master bedroom
- Master bedroom with en suite and double fitted wardrobe
- Second bathroom with Villeroy & Boch sanitaryware
- Spacious entrance hall with double doors to a store cupboard
- Lift access