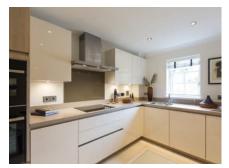

Property specifications:

- Spacious open plan kitchen/living/dining room
- Fully fitted luxury kitchen with Neff appliances, Corian worktops and larder
- Good size second double bedroom with access to terrace
- Second bathroom with Villeroy & Boch sanitaryware
- Large hallway with storage
- Lift access