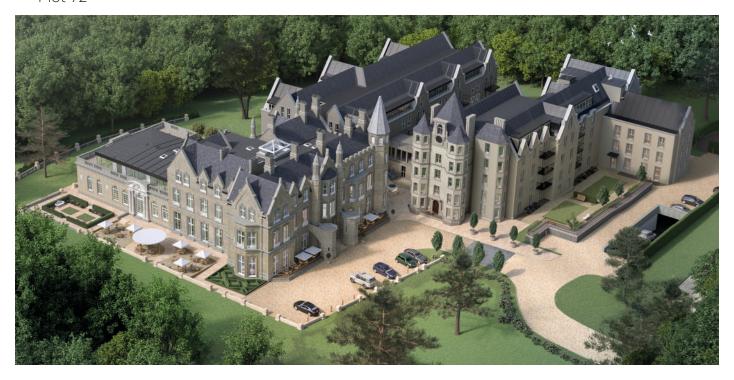

## Audley Cooper's Hill

Pembroke Court Third Floor Apartment Plot 72









## 2 Bedroom, Third Floor Apartment

This property is a perfect two bedroom third floor home with a private terrace that's accessed from the bedroom. The spacious master bedroom includes a walk-in wardrobe, Juliet balcony an en suite shower room.

Property specifications:

- Spacious open plan kitchen/living/dining room
- Fully fitted luxury kitchen with Neff appliances, Corian worktops and larder
- Good size second double bedroom with access to terrace
- Second bathroom with Villeroy & Boch sanitaryware
- Large hallway with storage
- Lift access

Audley Cooper's Hill Cooper's Hill Lane Englefield Green, Surrey TW20 0YU 01784 557 545 www.audleyvillages.co.uk



## Audley Cooper's Hill

Pembroke Court Third Floor Apartment Plot 72



| Internal Measurements