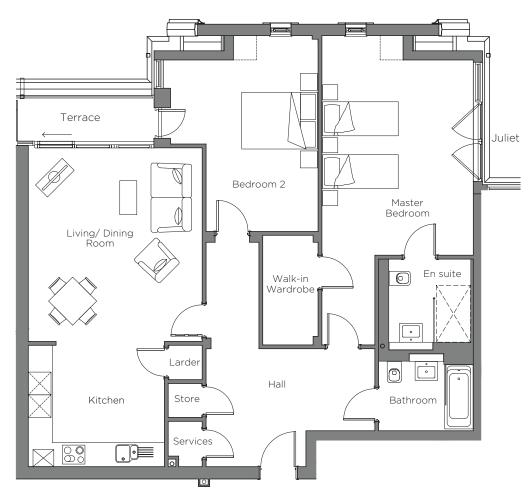

## Audley Cooper's Hill

Pembroke Court Third Floor Apartment Plot 72

## 2 Bedroom, Third Floor Apartment

This property is a perfect two bedroom third floor home with a private terrace that's accessed from the bedroom. The spacious master bedroom includes a walk-in wardrobe, Juliet balcony an en suite shower room.

Property specifications:

- Spacious open plan kitchen/living/dining room
- Fully fitted luxury kitchen with Neff appliances, Corian worktops and larder
- Good size second double bedroom with access to terrace
- Second bathroom with Villeroy & Boch sanitaryware
- Large hallway with storage
- Lift access

## Audley Cooper's Hill

Pembroke Court Third Floor Apartment Plot 72

| Internal Measurements                                        | Metric (m)                                               | Imperial (ft)                                                     |
|--------------------------------------------------------------|----------------------------------------------------------|-------------------------------------------------------------------|
| Living/Dining Room<br>Kitchen<br>Master Bedroom<br>Bedroom 2 | 5.11 × 4.60<br>3.60 × 3.21<br>5.81 × 4.00<br>5.18 × 4.09 | 16'9" x 15'1"<br>11'10" x 10'6"<br>19'1" x 13'2"<br>17'0" x 13'5" |
| Terrace (approx)                                             | 3.63 x 1.21                                              | 11'11" × 4'0"                                                     |