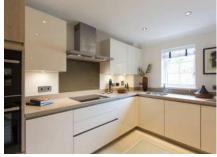

Property specifications:

- Spacious open plan kitchen/living/dining room
- Substantial master bedroom with walk-in wardrobe and en suite shower
- Luxury SieMatic kitchen with integrated appliances
- Second double bedroom
- Second bathroom with Villeroy & Boch sanitaryware
- Hallway cupboards