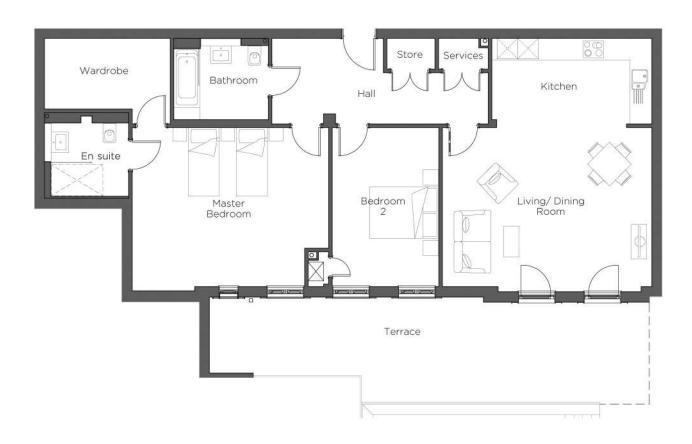

## Audley Cooper's Hill

Pembroke Court Ground Floor Apartment Plot 50

## 2 Bedroom, Ground Floor Apartment

This very large two bedroom ground floor apartment boasts a large south-facing private terrace that stretches the length of the apartment with a view of the courtyard. The terrace can be accessed from the spacious open plan kitchen/living/dining room.

Property specifications:

- Spacious open plan kitchen/living/dining room
- Substantial master bedroom with walk-in wardrobe and en suite shower
- Luxury SieMatic kitchen with integrated appliances
- Second double bedroom
- Second bathroom with Villeroy & Boch sanitaryware
- Hallway cupboards

## Audley Cooper's Hill

Pembroke Court Ground Floor Apartment Plot 50

| Internal Measurements | Metric (m)         | Imperial (ft) |
|-----------------------|--------------------|---------------|
| Living/Dining Room    | 6.09 x 4.77        | 20'0" x 15'8" |
| Kitchen               | $4.65 \times 2.49$ | 15'3" x 8'2"  |
| Master Bedroom        | 5.71 x 4.62        | 18'9" x 15'2" |
| Bedroom 2             | $4.62 \times 3.10$ | 15'2" × 10'2" |
| Terrace (approx)      | 12.78 x 2.97       | 41'11" x 9'9" |