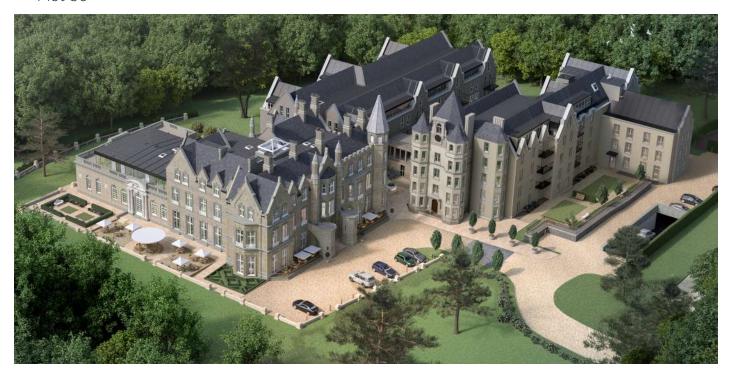

## Audley Cooper's Hill

Pembroke Court Ground Floor Apartment Plot 50









## 2 Bedroom, Ground Floor Apartment

This very large two bedroom ground floor apartment boasts a large south-facing private terrace that stretches the length of the apartment with a view of the courtyard. The terrace can be accessed from the spacious open plan kitchen/living/dining room.

Property specifications:

- Spacious open plan kitchen/living/dining room
- Substantial master bedroom with walk-in wardrobe and en suite shower
- Luxury SieMatic kitchen with integrated appliances
- Second double bedroom
- Second bathroom with Villeroy & Boch sanitaryware
- Hallway cupboards

Audley Cooper's Hill Cooper's Hill Lane Englefield Green, Surrey TW20 0YU 01784 557 545 www.audleyvillages.co.uk



## Audley Cooper's Hill

Pembroke Court Ground Floor Apartment Plot 50



| Internal Measu