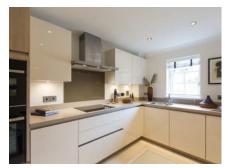

## 2 Bedroom, Ground Floor Apartment

This spacious garden level apartment has a large private terrace and is within walking distance of Cooper's Hill House and the Audley Club. The apartment has been fitted with a luxury SieMatic kitchen with integrated appliances. Both the en suite shower and second bathroom include Villeroy & Boch sanitaryware. This beautiful home has ample storage throughout.

## Property specifications:

- Large private terrace accessed from the living/ dining room
- Separate utility room
- Beautiful SieMatic kitchen with Corian worktops
- Spacious master bedroom with fitted wardrobe and en suite shower
- Second double bedroom
- Spacious entrance hall with storage cupboards