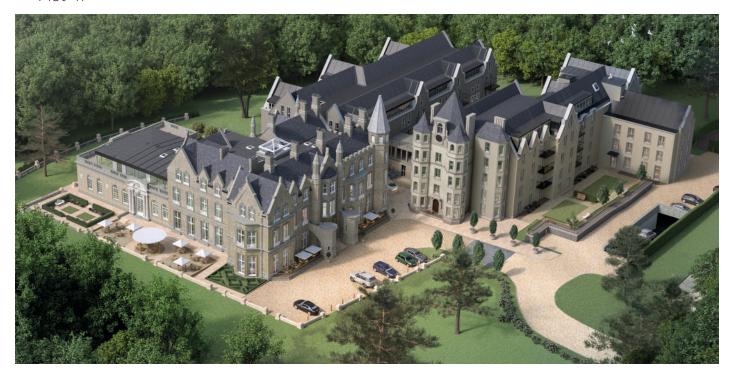

## Audley Cooper's Hill

Pembroke Court Ground Floor Apartment Plot 41

## 2 Bedroom, Ground Floor Apartment

This spacious garden level apartment has a large private terrace and is within walking distance of Cooper's Hill House and the Audley Club. The apartment has been fitted with a luxury SieMatic kitchen with integrated appliances. Both the en suite shower and second bathroom include Villeroy & Boch sanitaryware. This beautiful home has ample storage throughout.