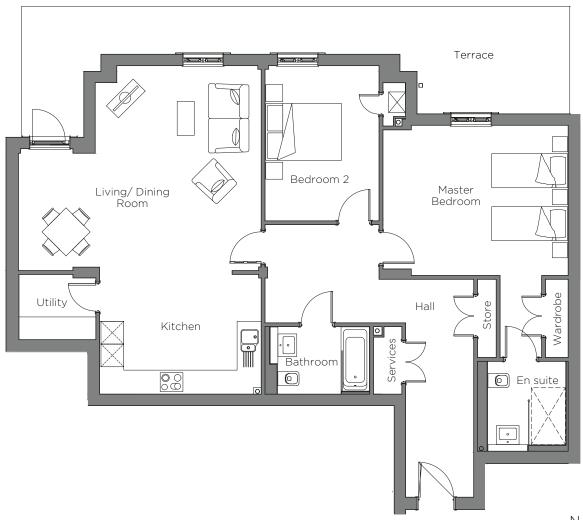

## Audley Cooper's Hill

Pembroke Court Ground Floor Apartment Plot 41

## 2 Bedroom, Ground Floor Apartment

This spacious garden level apartment has a large private terrace and is within walking distance of Cooper's Hill House and the Audley Club. The apartment has been fitted with a luxury SieMatic kitchen with integrated appliances. Both the en suite shower and second bathroom include Villeroy & Boch sanitaryware. This beautiful home has ample storage throughout.

## Property specifications:

- Large private terrace accessed from the living/ dining room
- Separate utility room
- Beautiful SieMatic kitchen with Corian worktops
- Spacious master bedroom with fitted wardrobe and en suite shower
- Second double bedroom
- Spacious entrance hall with storage cupboards

## Audley Cooper's Hill

Pembroke Court Ground Floor Apartment Plot 41

| Internal Measurements                                        | Metric (m)                                               | Imperial (ft)                                                     |
|--------------------------------------------------------------|----------------------------------------------------------|-------------------------------------------------------------------|
| Living/Dining Room<br>Kitchen<br>Master Bedroom<br>Bedroom 2 | 6.35 x 5.41<br>4.27 x 3.16<br>4.89 x 3.97<br>4.10 x 3.01 | 20'10" x 17'9"<br>14'0" x 10'5"<br>16'1" x 13'0"<br>13'5" x 9'11" |
| Terrace (approx)                                             | 4.49 × 2.84                                              | 14'9" × 9'4"                                                      |