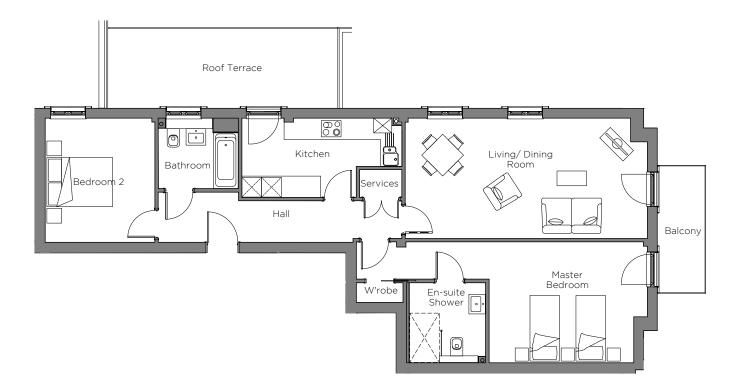

## Audley Cooper's Hill

8 Mowbray Hall Second Floor Apartment Plot 26

Audley Cooper's Hill Cooper's Hill Lane, Englefield Green, Surrey TW20 OYU 01784 557 545 www.audleyvillages.co.uk

A <u>AUDLEY</u> VILLAGES

These floor plans are illustrative and for marketing purposes only. Maximum measurements are shown with longer dimension quoted first. Dimensions are quoted for the main area of the room only. Built-in wardrobes not included in the overall room dimensions. Furniture shown to illustrate possible room layouts and not included in sale. Designs vary according to plot. All details should be checked at the Sales Office.