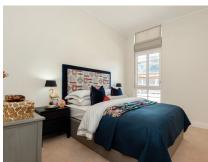

## 2 bedroom, second floor apartment

The master bedroom of this second floor, two double bedroom apartment has an en suite shower room and double built-in wardrobes. The open plan, fully equipped SieMatic kitchen with Corian worktops has integrated appliances. The dual-aspect living/dining room leads to a private balcony.

Property specifications:

- A stunning second floor, dual-aspect apartment
- Spacious open plan living/dining room leading via double doors to the balcony
- Fully fitted Siematic kitchen with Corian worktops and integrated Neff appliances
- Master bedroom with fitted double wardrobes and en suite
- Luxury Villeroy & Boch en suite shower room and guest bathroom
- Lift access
- Carpeted and decorated throughout