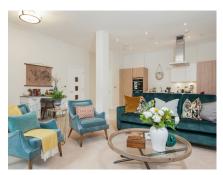

## 2 bedroom, second floor apartment

The master bedroom of this second floor, two double bedroom apartment has an en suite shower room and double built-in wardrobes. The open plan, fully equipped SieMatic kitchen with Corian worktops has integrated appliances. The dual-aspect living/dining room leads to a private balcony.

Property specifications:

- A stunning second floor, dual-aspect apartment
- Spacious open plan living/dining room leading via double doors to the balcony
- Fully fitted Siematic kitchen with Corian worktops and integrated Neff appliances
- Master bedroom with fitted double wardrobes and en suite
- Luxury Villeroy & Boch en suite shower room and guest bathroom
- Lift access
- Carpeted and decorated throughout