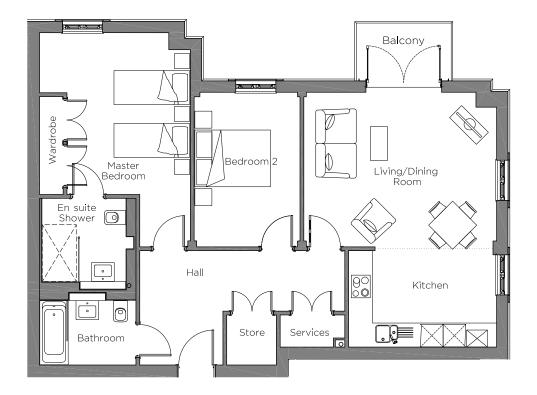

## Audley Cooper's Hill

26 Pembroke Court Second Floor Apartment Plot 66

## 2 bedroom, second floor apartment

The master bedroom of this second floor, two double bedroom apartment has an en suite shower room and double built-in wardrobes. The open plan, fully equipped SieMatic kitchen with Corian worktops has integrated appliances. The dual-aspect living/dining room leads to a private balcony.

Property specifications:

- A stunning second floor, dual-aspect apartment
- Spacious open plan living/dining room leading via double doors to the balcony
- Fully fitted Siematic kitchen with Corian worktops and integrated Neff appliances
- Master bedroom with fitted double wardrobes and en suite
- Luxury Villeroy & Boch en suite shower room and guest bathroom
- Lift access
- Carpeted and decorated throughout