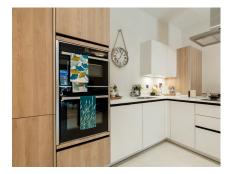

## 2 bedroom, second floor apartment

The master bedroom of this second floor, two double bedroom apartment has an en suite shower room and double built-in wardrobes. The open plan, fully equipped SieMatic kitchen with Corian worktops has integrated appliances. The dual-aspect living/dining room leads to a private balcony.

Property specifications:

- A stunning second floor, dual-aspect apartment
- Spacious open plan living/dining room leading via double doors to the balcony
- Fully fitted Siematic kitchen with Corian worktops and integrated Neff appliances
- Master bedroom with fitted double wardrobes and en suite
- Luxury Villeroy & Boch en suite shower room and guest bathroom
- Lift access
- Carpeted and decorated throughout