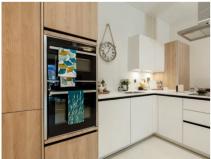

## Property specifications:

- A wonderful second floor apartment with bay window and dual-aspect
- Balcony with views over open green space
- Superb open plan living/dining room and fully fitted with integrated Neff appliances and Corian worktops
- Luxury Villeroy & Boch en suite shower room and guest bathroom
- Lift access
- Carpeted and decorated throughout