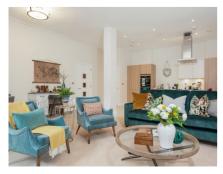

## Audley Cooper's Hill

22 Charter Place Second Floor Apartment Plot 120

2 bedroom, second floor apartment

A two double bedroom apartment on the second floor with a dual-aspect open plan kitchen/living/dining room with a bay window and doors opening on to a south-facing balcony with views over the landscaped grounds. The master bedroom has a Villeroy & Boch en suite shower room and double built-in wardrobes.

## Property specifications:

- A wonderful second floor apartment with bay window and dual-aspect
- Balcony with views over open green space
- Superb open plan living/dining room and fully fitted with integrated Neff appliances and Corian worktops
- Luxury Villeroy & Boch en suite shower room and guest bathroom
- Lift access
- Carpeted and decorated throughout