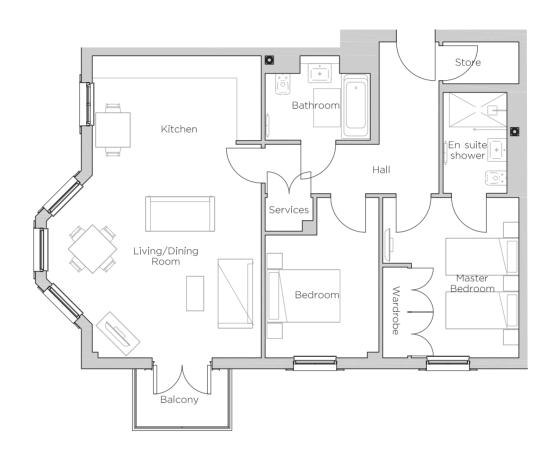

## Audley Cooper's Hill

22 Charter Place Second Floor Apartment Plot 120

2 bedroom, second floor apartment

A two double bedroom apartment on the second floor with a dual-aspect open plan kitchen/living/dining room with a bay window and doors opening on to a south-facing balcony with views over the landscaped grounds. The master bedroom has a Villeroy & Boch en suite shower room and double built-in wardrobes.

## Property specifications:

- A wonderful second floor apartment with bay window and dual-aspect
- Balcony with views over open green space
- Superb open plan living/dining room and fully fitted with integrated Neff appliances and Corian worktops
- Luxury Villeroy & Boch en suite shower room and guest bathroom
- Lift access
- Carpeted and decorated throughout

## Audley Cooper's Hill

22 Charter Place Second Floor Apartment Plot 120

| Internal Measurements                                      | Metric (m)                                               | Imperial (ft)                                                 |
|------------------------------------------------------------|----------------------------------------------------------|---------------------------------------------------------------|
| Living/Dining Room<br>Kitchen<br>Master Bedroom<br>Bedroom | 5.67 x 4.40<br>4.40 x 2.21<br>4.18 x 2.80<br>3.20 x 2.96 | 18'7" × 14'6"<br>14'6" × 7'3"<br>13'9" × 9'2"<br>10'6" × 9'9" |
| Balcony (approx)                                           | 2.49 x 1.56                                              | 8′2″ x 5′1″                                                   |

Audley Cooper's Hill Cooper's Hill Lane, Englefield Green, Surrey TW20 0YU 01784 557 545 www.audleyvillages.co.uk

These floor plans are illustrative and for marketing purposes only. Maximum measurements are shown with longer dimension quoted first. Dimensions are quoted for the main area of the room only. Built-in wardrobes not included in the overall room dimensions. Furniture shown to illustrate possible room layouts and not included in sale. Designs vary according to plot. All details should be checked at the Sales Office.