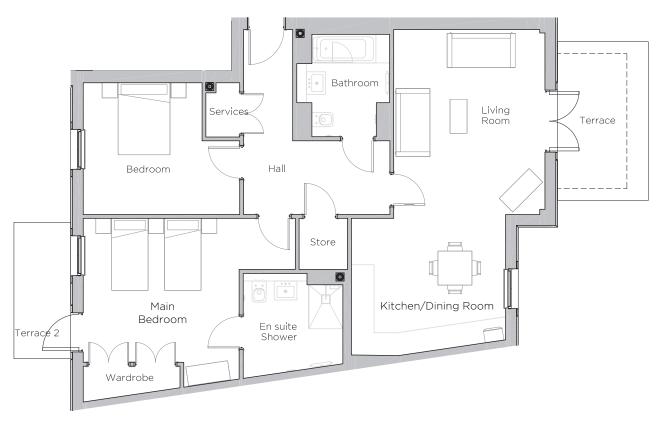

## 2 bedroom, ground floor apartment

A two double bedroom apartment located on the ground floor of Gloucester Crescent with two private terraces accessed from either the main bedroom or open plan living room. The main bedroom has two double fitted wardrobes and en suite shower room, the large modern kitchen includes integrated appliances and space for a dining room table which is linked to the spacious living room.

## Audley Cooper's Hill

7 Gloucester Crescent Ground Floor Apartment Plot 81

| Internal Measurements | Metric (m)  | Imperial (ft)  |
|-----------------------|-------------|----------------|
| Living/Dining Room    | 4.89 x 4.00 | 16'0" × 13'1"  |
| Kitchen               | 4.08 x 3.31 | 13'5" × 10'10" |
| Main Bedroom          | 4.12 x 3.81 | 13'6" × 12'6"  |
| Bedroom               | 3.48 x 3.14 | 11'5" × 10'4"  |
| Terrace (approx)      | 4.20 x 2.40 | 13'9" x 7'10"  |
| Terrace (approx)      | 3.60 x 1.50 | 11'10" x 4'11" |

Audley Cooper's Hill Cooper's Hill Lane Englefield Green, Surrey TW20 OYU 01784 557 545 www.audleyvillages.co.uk

These floor plans are illustrative and for marketing purposes only. Maximum measurements are shown with longer dimension quoted first. Dimensions are quoted for the main area of the room only. Built-in wardrobes not included in the overall room dimensions. Furniture shown to illustrate possible room layouts and not included in sale. Designs vary according to plot. All details should be checked at the Sales Office.