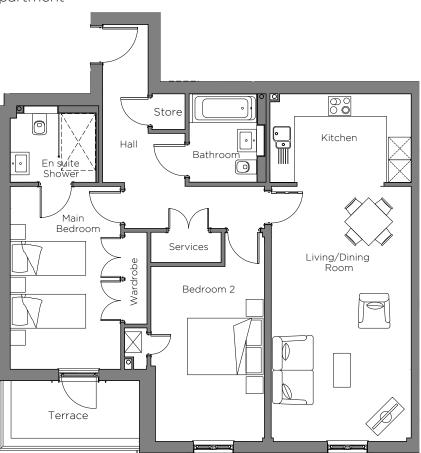

## Audley Cooper's Hill

3 Mowbray Hall Ground Floor Apartment Plot 14

## 2 bedroom, ground floor apartment

This superb two bedroom apartment located on the ground floor of Mowbray Hall, benefits from a large main bedroom equipped with built-in wardrobes and en suite shower. The private south-facing terrace can be reached via the main bedroom. The property has a large living room/kitchen area that spans the length of the property.

Property specifications:

- Large south-facing terrace directly accessed via the main bedroom
- Expansive living/dining room with adjoining kitchen
- Modern SieMatic kitchen with integrated Neff appliances
- Ample sized main bedroom with built-in wardrobe
- Villeroy & Boch sanitaryware
- Guest bedroom
- Ground floor property

## Audley Cooper's Hill

3 Mowbray Hall Ground Floor Apartment Plot 14

| Internal Measurements         | Metric (m)                 | Imperial (ft)                 |  |
|-------------------------------|----------------------------|-------------------------------|--|
| Living/Dining Room<br>Kitchen | 6.76 x 3.70<br>3.74 x 2.35 | 22'2" x 12'2"<br>12'3" x 7'8" |  |
| Main Bedroom<br>Bedroom 2     | 4.84 x 2.92<br>4.63 x 2.89 | 15'11" x 9'7"<br>15'3" x 9'6" |  |
| Terrace (approx)              | 3.40 x 1.52                | 11'2" x 5'0"                  |  |
| Terrace (approx)              | 5.40 x 1.52                | 112 x 50                      |  |

Audley Cooper's Hill Cooper's Hill Lane, Englefield Green, Surrey TW20 OYU 01784 557 545 www.audleyvillages.co.uk

These floor plans are illustrative and for marketing purposes only. Maximum measurements are shown with longer dimension quoted first. Dimensions are quoted for the main area of the room only. Built-in wardrobes not included in the overall room dimensions. Furniture shown to illustrate possible room layouts and not included in sale. Designs vary according to plot. All details should be checked at the Sales Office.