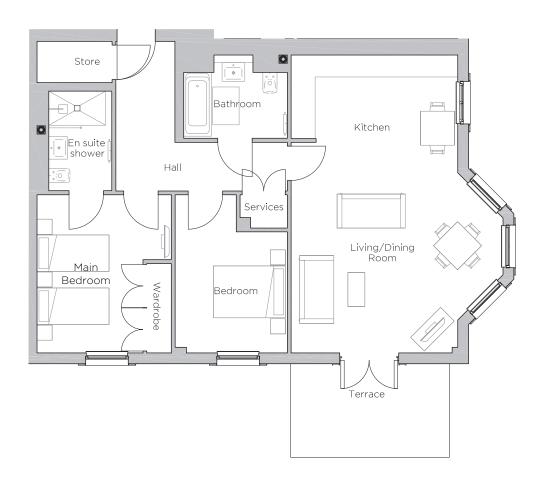

## Audley Cooper's Hill

3 Charter Place Ground Floor Apartment Plot 101

## 2 bedroom, ground floor apartment

A two double bedroom ground floor apartment with open plan living/dining room and kitchen area with direct access onto private south-facing terrace. The main bedroom benefits from dual fitted wardrobes and en suite shower room. The apartment has an additional double bedroom and guest bathroom with Villeroy & Boch sanitaryware.

## Property specifications:

- Large south-facing terrace directly accessed via the living/dining room
- Expansive living/dining room with adjoining kitchen
- Modern SieMatic kitchen with integrated Neff appliances
- Ample sized main bedroom with built-in wardrobe
- Villeroy & Boch sanitaryware
- Guest bedroom
- Ground floor property

## Audley Cooper's Hill

3 Charter Place Ground Floor Apartment Plot 101

| Internal Measurements                                    | Metric (m)                                               | Imperial (ft)                                                 |   |
|----------------------------------------------------------|----------------------------------------------------------|---------------------------------------------------------------|---|
| Living/Dining Room<br>Kitchen<br>Main Bedroom<br>Bedroom | 5.67 x 4.40<br>4.40 x 2.21<br>4.18 x 2.80<br>3.20 x 2.96 | 18'7" x 14'6"<br>14'6" x 7'3"<br>13'9" x 9'2"<br>10'6" x 9'9" |   |
| Terrace (approx)                                         | 4.20 x 2.47                                              | 13′9″ x 8′1″                                                  | N |

Audley Cooper's Hill Cooper's Hill Lane Englefield Green, Surrey TW20 0YU 01784 557 545 www.audleyvillages.co.uk

These floor plans are illustrative and for marketing purposes only. Maximum measurements are shown with longer dimension quoted first. Dimensions are quoted for the main area of the room only. Built-in wardrobes not included in the overall room dimensions. Furniture shown to illustrate possible room layouts and not included in sale. Designs vary according to plat. All details should be checked at the Sales Office.