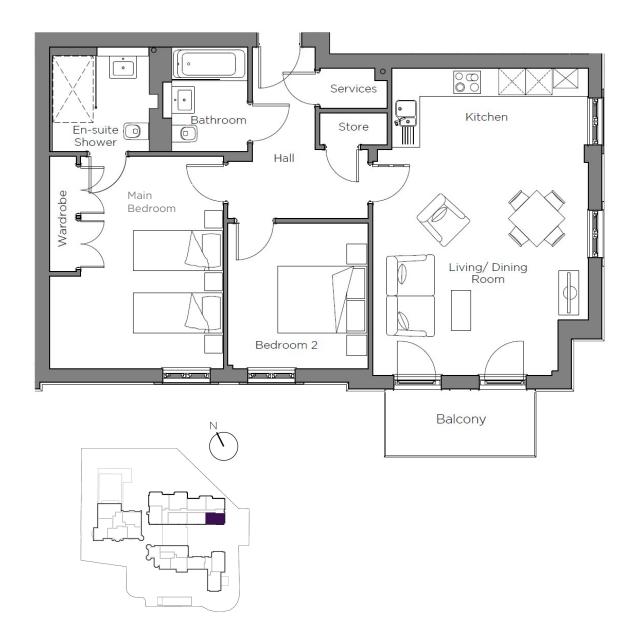

## 27 Pembroke court

| Internal<br>Measurements       | Metric (m)  | Imperial (ft)  |
|--------------------------------|-------------|----------------|
| Kitchen/Living/<br>Dining Room | 6.89 x 4.84 | 22'7" x 15'10" |
| Main Bedroom                   | 4.76 x 3.90 | 15'8" x 12'10" |
| Bedroom 2                      | 3.26 x 3.15 | 10'9" x 10'4"  |
| Balcony (approx.)              | 3.34 x 1.49 | 11'0" x 4'11"  |
| Total Sg. Ft 905               |             |                |

Built in wardrobes in bedrooms have not been included in the overall dimensions. Maximum measurements shown.

| Score | Energy rating |   | Current | Potential |
|-------|---------------|---|---------|-----------|
| 92+   | Α             |   |         |           |
| 81-91 | B             |   | 85   B  | 85   B    |
| 69-80 | С             |   |         |           |
| 55-68 | D             |   |         |           |
| 39-54 | l i           | E |         |           |
| 21-38 |               | F |         |           |
| 1-20  |               | G |         |           |