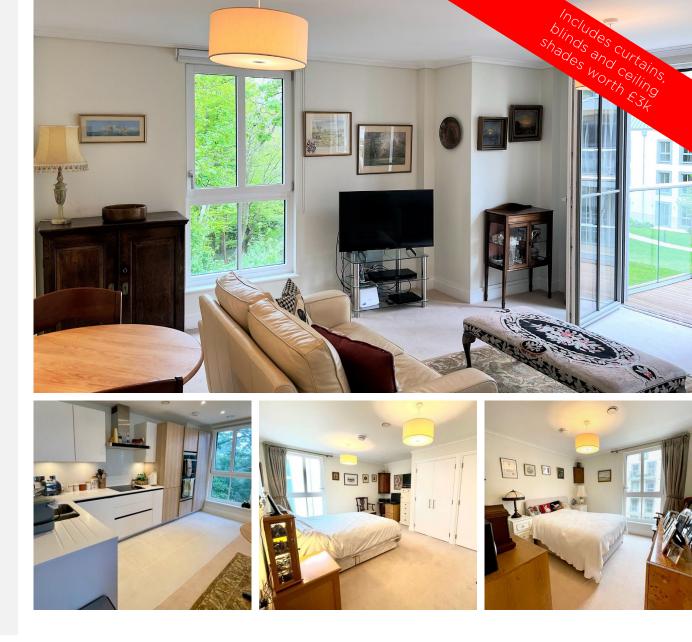

#### Two bedroom apartment

A spacious two bedroom apartment on the second floor with a dual aspect, open plan kitchen/dining room that leads out on to a south-east facing balcony.

The master bedroom has fitted wardrobes and an en suite shower room and there is a separate guest bathroom.

#### Property specifications

- SieMatic kitchen with integrated appliances and Corian worktops
- Open living/dining room
- Spacious master bedroom with fitted wardrobes and walk in en suite shower
- Separate guest bathroom
- Double aspect lounge/kitchen
- Underground car park space
- Professionally cleaned apartment, including carpets

# Includes curtains, blinds and ceiling shades, worth $\pm 3,000$ .

Monthly management fee: £986.71 Ground rent: £500 Council tax band: F Car parking space: £553.85 annually

Viewing by appointment with the sales office.