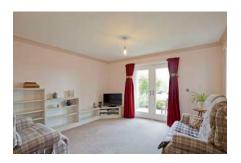

#### Property specifications

- Large living room with direct access to the terrace via double doors
- 3 storage cupboards in hallway
- Guest bedroom
- Master bedroom with en suite shower
- Bathroom
- Fully fitted SieMatic kitchen with Neff appliances
- Second terrace accessed from kitchen