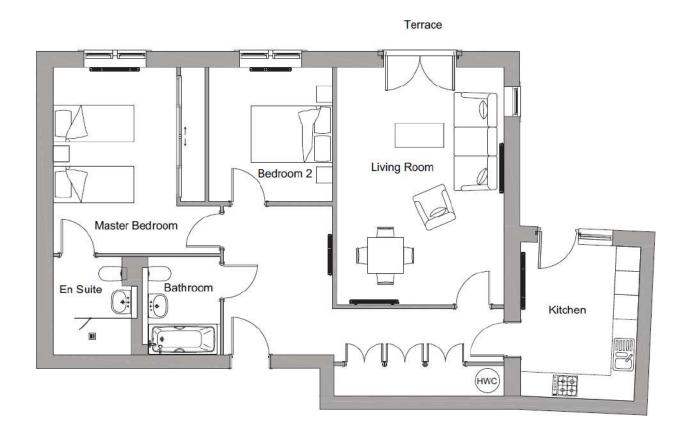

## Audley Clevedon

- 1 Conyers View
- 2 Bedroom pre-owned apartment

| Internal Measurements | Metric (m)    | Imperial (ft)  |
|-----------------------|---------------|----------------|
| Living Room           | 5.86m x 4.14m | 19'3" x 13'7"  |
| Kitchen               | 3.80m x 2.80m | 12'6" × 9'3"   |
| Master Bedroom        | 4.55m x 3.75m | 14'11" x 12'4" |
| Bedroom two           | 3.32m x 3.04m | 10'11" × 10'0" |

## 2 bedroom ground floor apartment

This spacious two bedroom, ground floor apartment has stunning views of the Wharfe Valley, which can be enjoyed from the apartment's terrace. The property boasts a fully fitted SieMatic kitchen with Neff appliances along with a generously sized master bedroom with an en-suite shower.

#### Property specifications

- Large living room with direct access to the terrace via double doors
- 3 storage cupboards in hallway
- Guest bedroom
- Master bedroom with en suite shower
- Bathroom
- Fully fitted SieMatic kitchen with Neff appliances
- Second terrace accessed from kitchen