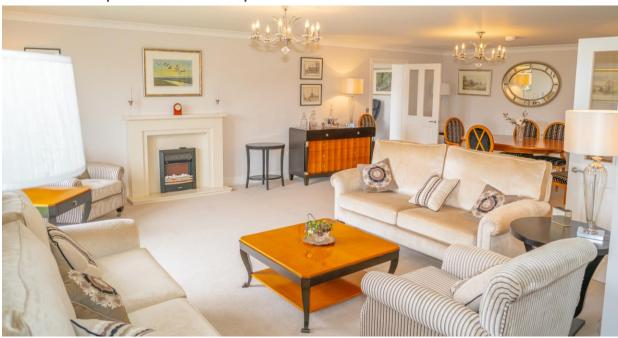

## Three bedroom first floor apartment

A rare opportunity to secure this truly stunning and bespoke property that has been created by combining two apartments to form an extremely spacious home. The showpiece of the property is the master bedroom which benefits from an en suite bathroom, two Juliet balconies and fitted wardrobes. The apartment offers an abundance of entertaining space including the large living room. There is an upgraded SieMatic kitchen with integrated appliances, utility room, two guest bedrooms and an office that offers access to the balcony.

#### **Property specifications**

- Master bedroom with an en suite bathroom
- Two guest bedrooms & bathroom
- Large living room
- SieMatic kitchen with integrated modern appliances
- Separate office that provides access to the balcony
- Ample storage facilities throughout the apartment
- Two parking spaces