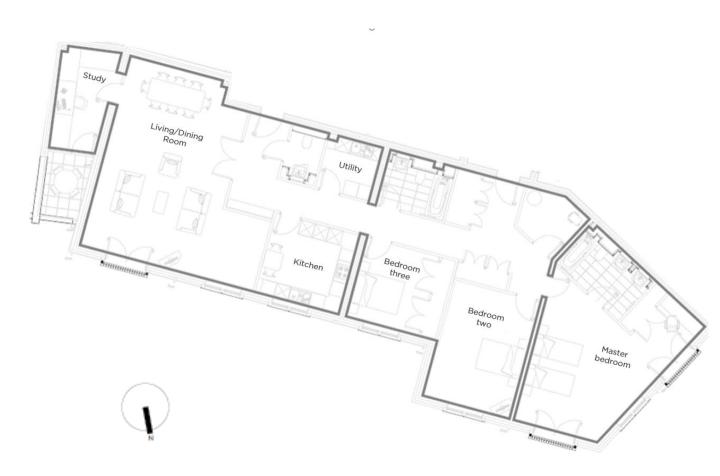

## **8 Padgett Court**

Three bedroom pre-owned first floor apartment

| Internal Measurements | Metric (m)    | Imperial (ft) |                                             | Cu       |
|-----------------------|---------------|---------------|---------------------------------------------|----------|
| internal Measurements | Medite (III)  | imperial (it) | Very energy efficient - lower running costs |          |
| Living/Dining Room    | 6.94m x 7.47m | 22′8″ x 24′5″ | (92 plus) A<br>(81-91) B                    | <b>(</b> |
| Kitchen               | 3.59m x 3.44m | 11'8" x 11'3" | (69-80) C                                   |          |
|                       |               |               | (55-68)                                     |          |
| Master Bedroom        | 7.86m x 3.44m | 25'8" x 11'3" | (39-54)                                     |          |
| Bedroom Two           | 4.05m x 3.51m | 13′3″ x 11′5″ | (21-38)                                     |          |
|                       |               |               | (1-20) G                                    |          |
| Bedroom Three         | 3.48m x 3.17m | 11'4" x 10'4" | Not energy efficient - higher running costs |          |
| Utility Room          | 2.59m x 1.89m | 8′5″ x 6′2″   |                                             |          |

15'1" x 7'2"

Total Sq. Ft 2,171

Study

**Audley Clevedon** Ben Rhydding Drive, Ben Rhydding, Ilkley, LS29 8AQ 01943 498 248 clevedonsales@audleyvillages.co.uk www.audleyvillages.co.uk

Built in wardrobes in bedrooms have not been included in the overall dimensions. Maximum measurements shown. These pages are intended for marketing purposes only. Designs vary according to plot and all details should be checked at the Sales office. June 2012

4.60m x 2.19m