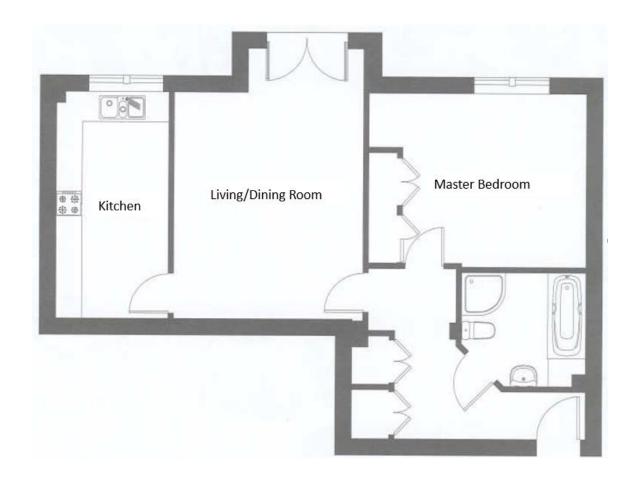

## Audley Clevedon

6 Clevedon House
One bedroom pre-owned apartment

| Internal Measurements | Metric (m)     | Imperial (ft)  |  |
|-----------------------|----------------|----------------|--|
| Living/Dining Room    | 4.70m x .3.95m | 15′5″ x 12′11″ |  |
| Kitchen               | 4.70m x 2.40m  | 15′5″ x 7′10″  |  |
| Master Bedroom        | 3.85m x 3.55m  | 12′7″ x 11′7″  |  |
|                       |                |                |  |

## Audley Clevedon

**6 Clevedon House** One bedroom pre-owned apartment

This ground floor, one bedroom apartment situated in Clevedon House and close to the central facilities, has a spacious living room and a separate kitchen fitted with Bosch appliances. The kitchen is beautifully complimented by a large window that pulls in a large degree of natural light. The property boasts a generous modern bathroom and two storage cupboards in the hallway.