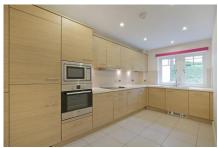

## Audley Clevedon

**6 Clevedon House** One bedroom pre-owned apartment

This ground floor, one bedroom apartment situated in Clevedon House and close to the central facilities, has a spacious living room and a separate kitchen fitted with Bosch appliances. The kitchen is beautifully complimented by a large window that pulls in a large degree of natural light. The property boasts a generous modern bathroom and two storage cupboards in the hallway.

## **Property specifications**

Light and airy living room

Monthly management fee £797.92

- Separate kitchen fitted with Bosch appliances
- Located in Clevedon House and close to the
- Separate bathroom

Bistro credit £68.85