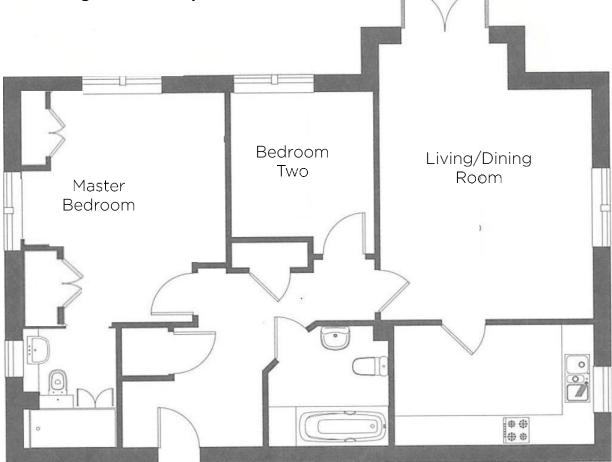

### **3 Elmsley Lodge**

2 bedroom ground floor apartment

|                       |                 |                | Energy Efficiency Rating                    |         |           |   |
|-----------------------|-----------------|----------------|---------------------------------------------|---------|-----------|---|
| Internal Measurements | Metric (m)      | Imperial (ft)  | Very energy efficient - lower running costs | Current | Potential | Ī |
| Living/dining room    | 4.50m x .4.10m  | 14'10" x 13'5" | (92 plus) A                                 |         |           |   |
| Kitchen               | 2.40m x 3.85m   | 7'10" × 12'8"  | (81-91) B<br>(69-80) C                      | 79      | 80        |   |
| Master bedroom        | 4.5m x 3.25m    | 14'10" × 10'8" | (55-68)                                     |         |           |   |
| Bedroom two           | 2.80m x 2.85m   | 9'2" × 9'4"    | (39-54)                                     |         |           |   |
|                       | 2.0011 X 2.0311 | 92 × 94        | (21-38) F<br>(1-20) G                       |         |           |   |
| Total Sq. Ft 852      |                 |                | Not energy efficient - higher running costs |         |           |   |

Built in wardrobes in bedrooms have not been included in the overall dimensions. Maximum measurements shown. These pages are intended for marketing purposes only. Designs vary according to plot and all details should be checked at the Sales office.