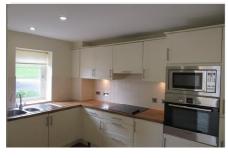

### 2 bedroom ground floor apartment

This two bedroom ground floor apartment is located at the front of Elmsley Lodge, conveniently located close to the main house. The apartment has a very light, dual aspect, south-facing lounge and a separate fully fitted kitchen with Bosch appliances. The main bedroom is also dual aspect and south facing with an en suite shower room. The apartment has just been redecorated throughout and has new carpets.

#### Property specifications

- Light, dual aspect south facing living/dining room and bedroom with en suite
- Separate kitchen with fitted Bosch appliances
- Close to Clevedon House where all the facilities are located
- House bathroom with full size bath
- Spacious hallway with two large storage cupboards