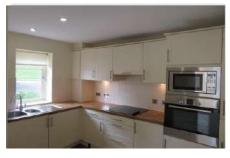

## 2 bedroom ground floor apartment

This two bedroom ground floor apartment is located at the front of Elmsley Lodge, conveniently located close to the main house. The apartment has a very light, dual aspect, south-facing lounge and a separate fully fitted kitchen with Bosch appliances. The main bedroom is also dual aspect and south facing with an en suite shower room. The apartment has just been redecorated throughout and has new carpets.

#### Property specifications

- Light, dual aspect south facing living/dining room and bedroom with en suite
- Separate kitchen with fitted Bosch appliances
- Close to Clevedon House where all the facilities are located
- House bathroom with full size bath
- Spacious hallway with two large storage cupboards