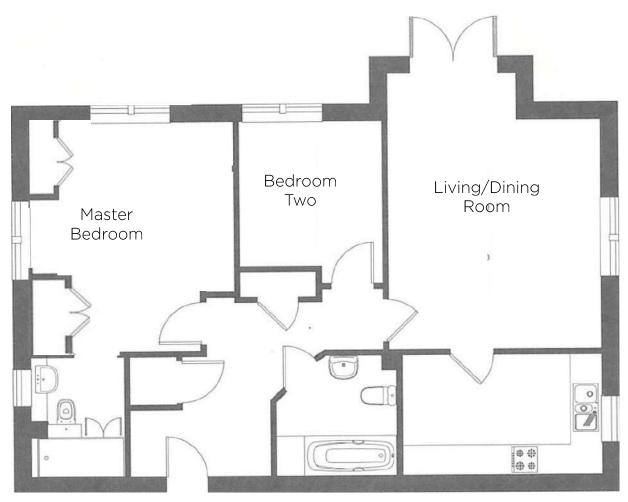

## Audley Clevedon

3 Elmsley Lodge

2 bedroom ground floor apartment

| Internal Measurements |
|-----------------------|
| Living/dining room    |
| Kitchen               |
| Master bedroom        |
| Bedroom two           |
| Total Sq. Ft 852      |

Metric (m) 4.50m x .4.10m 2.40m x 3.85m 4.5m x 3.25m 2.80m x 2.85m Imperial (ft) 14'10" x 13'5" 7'10" x 12'8" 14'10" x 10'8" 9'2" x 9'4"

Audley Clevedon Ben Rhydding Drive, Ben Rhydding, llkley, LS29 8AQ 01943 601 964 clevedonsales@audleyvillages.co.uk www.audleyvillages.co.uk

Built in wardrobes in bedrooms have not been included in the overall dimensions. Maximum measurements shown. These pages are intended for marketing purposes only. Designs vary according to plot and all details should be checked at the Sales office. July 2015