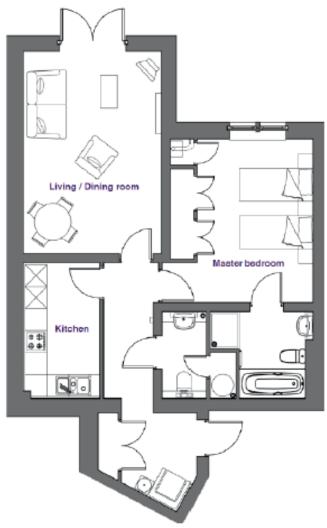

## 1 Padgett Court One bedroom pre-owned ground floor apartment

| Internal Measurements | Metric (m)     | Imperial (ft) |
|-----------------------|----------------|---------------|
| Living/Dining room    | 5.55m x .3.78m | 18'2" x 12'5" |
| Kitchen               | 3.70m x 2.10m  | 12'2" x 6'10" |
| Master Bedroom        | 4.47m x 3.11m  | 14'8" x 10'2" |