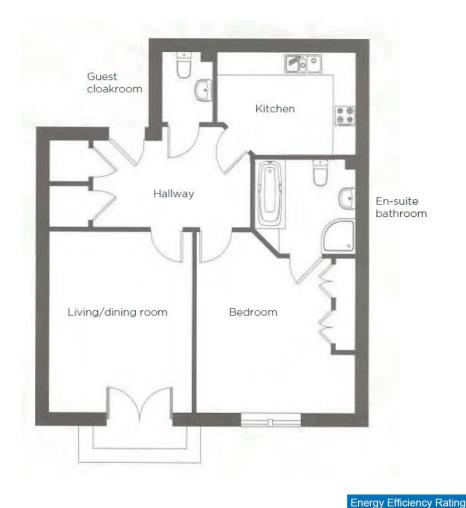

### 15 Elmsley Lodge One bedroom first floor pre-owned apartment

| Internal Measurements | Metric (m)    | Imperial (ft) | (92 plus) A                |
|-----------------------|---------------|---------------|----------------------------|
| Living/Dining room    | 4.60m x 3.60m | 15'5" x 12'0" | (81-91) B 79 80            |
| Kitchen               | 3.60m x 2.60m | 11'9" x 8'7"  | (69 - 80) C<br>(55 - 68) D |
| Master Bedroom        | 4.10m x 4.70m | 13'7" x 15'5" | (39 - 54)                  |
|                       |               |               | (21 - 38)                  |

## One bedroom first floor apartment

This one bedroom first floor apartment has a separate kitchen and a large, south-facing living/dining room leading onto a small balcony. There is a well-appointed master bedroom that is enhanced by fitted wardrobes and an en suite bathroom. Located in Elmsley Lodge, the property is close to Clevedon House, home to the Clevedon restaurant and the Audley Club.

### Property specifications

- South-facing balcony accessed from living/dining room
- Separate kitchen with fitted appliances
- Master bedroom with fitted wardrobes and an en suite bathroom
- Two large storage cupboards in the hallway
- Guest cloakroom