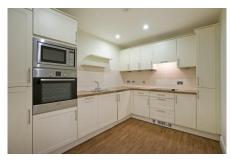

## One bedroom first floor apartment

This one bedroom first floor apartment has a separate kitchen and a large, south-facing living/dining room leading onto a small balcony. There is a well-appointed master bedroom that is enhanced by fitted wardrobes and an en suite bathroom. Located in Elmsley Lodge, the property is close to Clevedon House, home to the Clevedon restaurant and the Audley Club.

### Property specifications

- South-facing balcony accessed from living/dining room
- Separate kitchen with fitted appliances
- Master bedroom with fitted wardrobes and an en suite bathroom
- Two large storage cupboards in the hallway
- Guest cloakroom