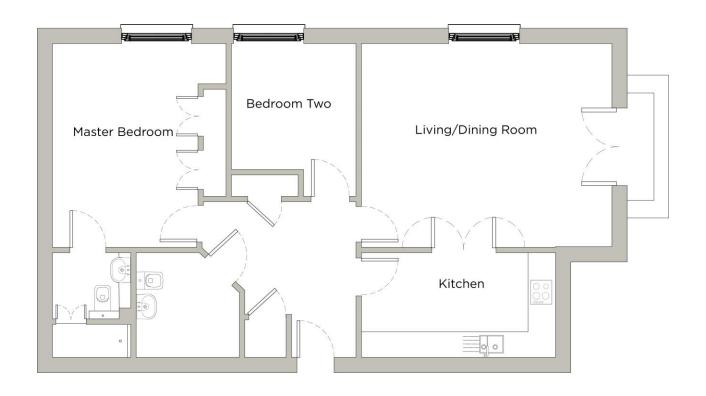

# Audley Clevedon

5 Elmsley Lodge Two bedroom first floor pre-owned apartment

| Internal Measurements | Metric (m)    | Imperial (ft)  |
|-----------------------|---------------|----------------|
| Kitchen               | 4.30m x 2.40m | 14'3" x 7'10"  |
| Living/Dining room    | 5.55m x 4.50m | 18'4" x 14'10" |
| Master Bedroom        | 3.25m x 4.50m | 10'8" x 14'9"  |
| Bedroom two           | 2.80m x 2.80m | 9'2" x 9'2"    |

## Audley Clevedon

5 Elmsley Lodge Two bedroom first floor pre-owned apartment

## Two bedroom first floor apartment

This two bedroom first floor apartment offers spectacular views of the Wharfedale Valley and has a spacious dual aspect living/dining room that leads onto a small balcony. There is a bright second bedroom and a well-appointed master bedroom enhanced by double fitted wardrobes and an en suite bathroom. Located in Elmsley Lodge, the property is close to Clevedon House, home to the Clevedon restaurant and the Audley Club.

### Property specifications

- Spacious living/dining room with balcony
- Separate kitchen with fitted appliances
- Master bedroom with double fitted wardrobes and an en suite bathroom
- · Second bedroom
- Guest suite available