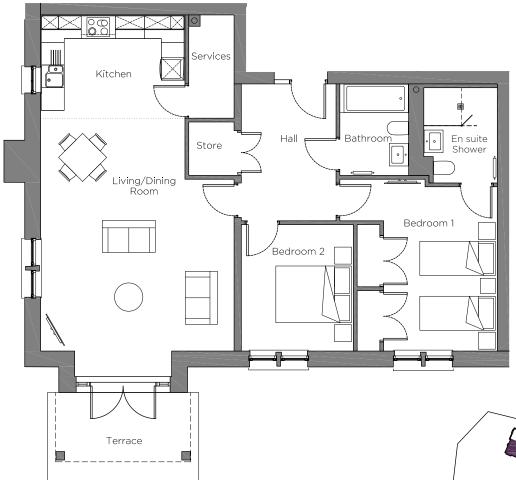

## Audley Chalfont Dene

St Peter's Grange Ground Floor Apartment Plot 84

| Internal Measurements                                | Metric (m)                                | Imperial (ft)                                  |
|------------------------------------------------------|-------------------------------------------|------------------------------------------------|
| Kitchen/Living/Dining Room<br>Bedroom 1<br>Bedroom 2 | 8.89 × 5.12<br>4.34 × 3.00<br>3.34 × 2.96 | 29'2" × 16'9"<br>14'3" × 9'10"<br>11'0" × 9'9" |
| Terrace (approx)                                     | 4.00 × 2.40                               | 13'1" × 7'10"                                  |

## Audley Chalfont Dene

St Peter's Grange Ground Floor Apartment Plot 84

## 2 bedroom, ground floor apartment

A ground floor, two double bedroom apartment in St Peter's Grange, the nearest block to the existing village for an easy walk to the main restaurant and leisure facilities, and next to the new village hall.

This property has a large living/dining room with dual-aspect views of the landscaped grounds and with double doors opening to a south-west facing terrace.

The large master bedroom has an en suite shower room and double built-in wardrobes. The property has a separate guest bathroom and hallway storage space.