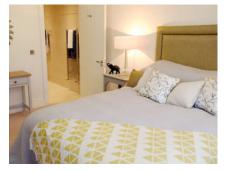

## 2 bedroom, first floor apartment

A first floor, two double bedroom apartment with doors opening from the living/dining room to a private east-facing balcony.

The large master bedroom has an en suite shower room and double built-in wardrobes. The fully equipped SieMatic kitchen has Corian worktops and integrated appliances.