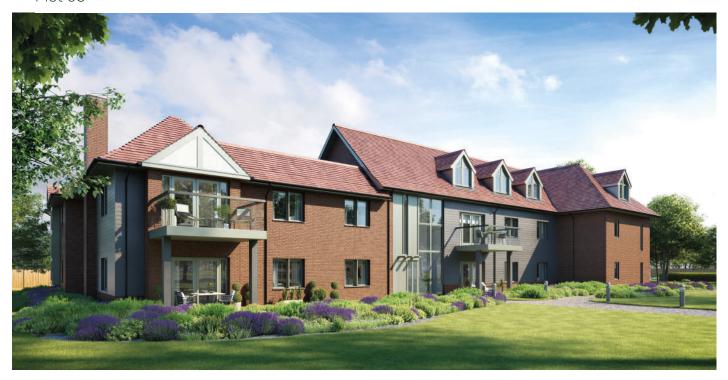

## 2 bedroom, first floor apartment

A first floor, two double bedroom apartment with doors opening from the living/dining room to a private east-facing balcony.

The large master bedroom has an en suite shower room and double built-in wardrobes. The fully equipped SieMatic kitchen has Corian worktops and integrated appliances.

The apartment with lift-access is in St Peter's Grange, the nearest block to the existing village for an easy walk to the main restaurant and leisure facilities, and next to the new village hall.