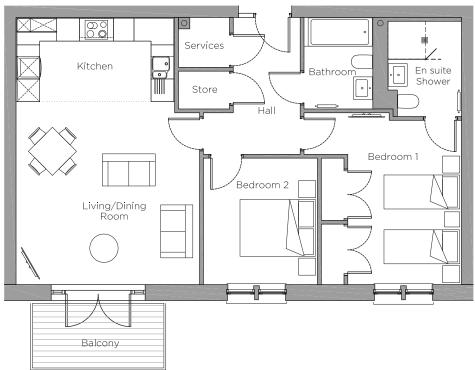

## Audley Chalfont Dene

St Peter's Grange First Floor Apartment Plot 95

| Internal Measurements                                | Metric (m)                                | Imperial (ft)                                    |
|------------------------------------------------------|-------------------------------------------|--------------------------------------------------|
| Kitchen/Living/Dining Room<br>Bedroom 1<br>Bedroom 2 | 7.06 x 4.85<br>4.34 x 3.00<br>3.34 x 3.00 | 23'2" × 15'11"<br>14'3" × 9'10"<br>11'0" × 9'10" |
| Balcony (approx)                                     | 3.47 × 1.71                               | 11′5″ × 5′7″                                     |

## Audley Chalfont Dene

St Peter's Grange First Floor Apartment Plot 95

## 2 bedroom, first floor apartment

A first floor, two double bedroom apartment with doors opening from the living/dining room to a private east-facing balcony.

The large master bedroom has an en suite shower room and double built-in wardrobes. The fully equipped SieMatic kitchen has Corian worktops and integrated appliances.