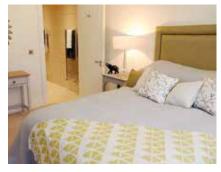

## 2 bedroom, first floor apartment

A first floor, two double bedroom apartment with doors opening from the living/dining room to a private east-facing balcony.

The large master bedroom has an en suite shower room and double built-in wardrobes. The fully equipped SieMatic kitchen has Corian worktops and integrated appliances.