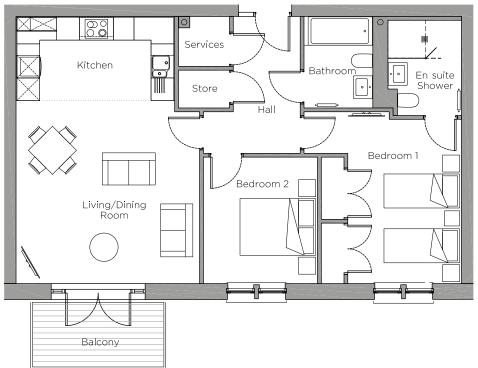

## Audley Chalfont Dene

St Peter's Grange First Floor Apartment Plot 95

| Internal Measurements                         | Metric (m)                                | Imperial (ft)                                    |
|-----------------------------------------------|-------------------------------------------|--------------------------------------------------|
| Living Room/Kitchen<br>Bedroom 1<br>Bedroom 2 | 7.06 x 4.85<br>4.34 x 3.00<br>3.34 x 3.00 | 23'2" × 15'11"<br>14'3" × 9'10"<br>11'0" × 9'10" |
| Balcony (approx)                              | 3.47 × 1.71                               | 11′5″ × 5′7″                                     |

## 2 bedroom, first floor apartment

A first floor, two double bedroom apartment with doors opening from the living/dining room to a private east-facing balcony.

The large master bedroom has an en suite shower room and double built-in wardrobes. The fully equipped SieMatic kitchen has Corian worktops and integrated appliances.

## Property specifications:

- Lift-access
- Double built-in wardrobes in the master bedroom
- Luxury fully fitted kitchen

Audley Chalfont Dene Rickmansworth Lane, Chalfont St Peter, Buckinghamshire SL9 OLX 01494 876 173 www.audleyvillages.co.uk