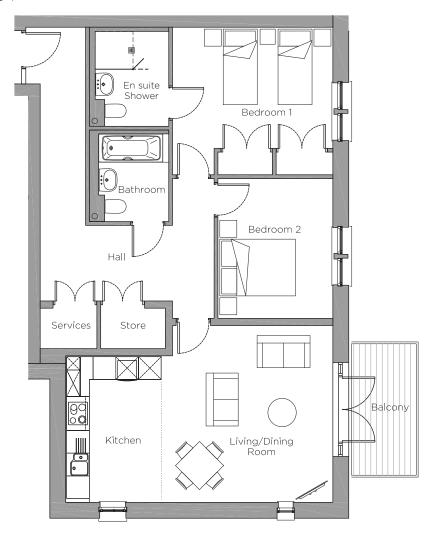

## Audley Chalfont Dene

St Peter's Grange First Floor Apartment Plot 94

| Internal Measurements                                | Metric (m)                                | Imperial (ft)                                    |
|------------------------------------------------------|-------------------------------------------|--------------------------------------------------|
| Kitchen/Living/Dining Room<br>Bedroom 1<br>Bedroom 2 | 7.06 x 4.67<br>4.24 x 3.20<br>3.70 x 3.04 | 23'2" × 15'4"<br>13'11" × 10'6"<br>12'2" × 10'0" |
| Balcony (approx)                                     | 3.47 × 1.71                               | 11′5″ × 5′7″                                     |

## Audley Chalfont Dene

St Peter's Grange First Floor Apartment Plot 94

## 2 bedroom, first floor apartment

This first floor, two double bedroom apartment has a large living room with dual-aspect views and double doors opening to a south-facing terrace.

The large master bedroom has an en suite shower room and double built-in wardrobes. The fully equipped SieMatic kitchen has Corian worktops and integrated appliances.