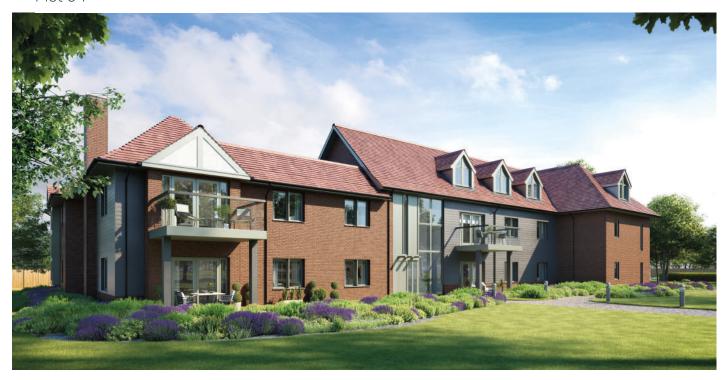

## 2 bedroom, first floor apartment

This first floor, two double bedroom apartment has a large living room with dual-aspect views and double doors opening to a south-facing terrace.

The large master bedroom has an en suite shower room and double built-in wardrobes. The fully equipped SieMatic kitchen has Corian worktops and integrated appliances.