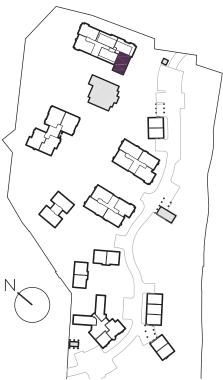

The apartment with lift-access is in St Peter's Grange, the nearest block to the existing village for an easy walk to the main restaurant and leisure facilities, and next to the new village hall.