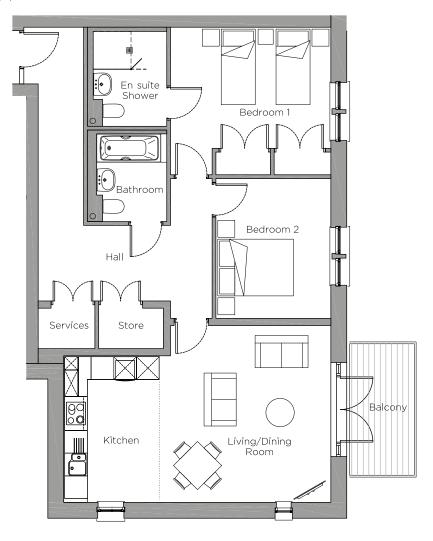

## Audley Chalfont Dene

St Peter's Grange First Floor Apartment Plot 94

| Internal Measurements                         | Metric (m)                                | Imperial (ft)                                    |
|-----------------------------------------------|-------------------------------------------|--------------------------------------------------|
| Living Room/Kitchen<br>Bedroom 1<br>Bedroom 2 | 7.06 x 4.67<br>4.24 x 3.20<br>3.70 x 3.04 | 23'2" × 15'4"<br>13'11" × 10'6"<br>12'2" × 10'0" |
| Balcony (approx)                              | 3.47 × 1.71                               | 11'5" × 5'7"                                     |

## Audley Chalfont Dene

St Peter's Grange First Floor Apartment Plot 94

## 2 bedroom, first floor apartment

This first floor, two double bedroom apartment has a large living room with dual aspect views and double doors opening to a south-facing terrace.

The large master bedroom has an en suite shower room and double built-in wardrobes. The fully equipped SieMatic kitchen has Corian worktops and integrated appliances.

## Property specifications:

- Luxury Villeroy & Boch bathroom and en suite shower room
- Dual aspect living room
- Close to the leisure facilities and restaurant