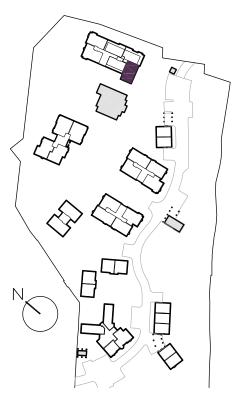

The apartment with lift-access is in St Peter's Grange, the nearest block to the existing village for an easy walk to the main restaurant and leisure facilities, and next to the new village hall.