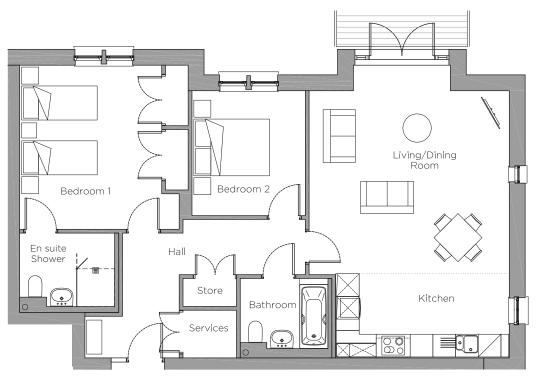

## Audley Chalfont Dene

St Peter's Grange First Floor Apartment Plot 93

| Internal Measurements                                | Metric (m)                                | Imperial (ft)                                    |
|------------------------------------------------------|-------------------------------------------|--------------------------------------------------|
| Kitchen/Living/Dining Room<br>Bedroom 1<br>Bedroom 2 | 7.06 × 5.29<br>4.34 × 3.75<br>3.30 × 3.00 | 23'2" x 17'4"<br>14'3" x 12'4"<br>10'10" x 9'10" |
| Balcony (approx)                                     | 3.47 × 1.71                               | 11′5″ × 5′7″                                     |

## 2 bedroom, first floor apartment

A first floor, two double bedroom apartment with a large living/dining room with dual-aspect views of the landscaped grounds and with doors opening to an east-facing terrace.

The large master bedroom has an en suite shower room and double built-in wardrobes. The fully equipped SieMatic kitchen comes with Corian worktops and integrated appliances.

The apartment with lift-access is located in St Peter's Grange, the nearest block to the existing village for an easy walk to the main restaurant and leisure facilities, and next to the new village hall.