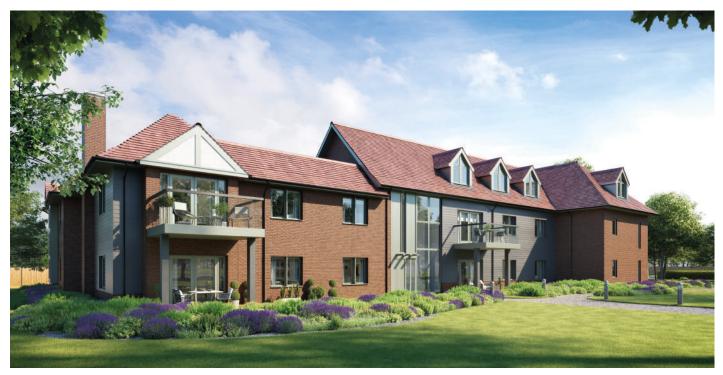

## 2 bedroom, first floor apartment

A first floor, two double bedroom apartment with a large living/dining room with dual-aspect views of the landscaped grounds and with doors opening to an east-facing terrace.

The large master bedroom has an en suite shower room and double built-in wardrobes. The fully equipped SieMatic kitchen comes with Corian worktops and integrated appliances.

The apartment with lift-access is located in St Peter's Grange, the nearest block to the existing village for an easy walk to the main restaurant and leisure facilities, and next to the new village hall.