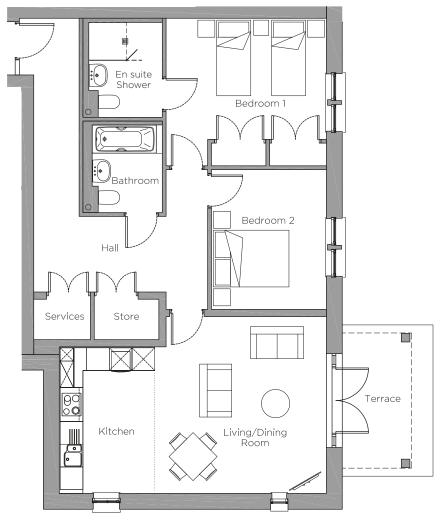

## Audley Chalfont Dene

St Peter's Grange Ground Floor Apartment Plot 88

| Internal Measurements                                | Metric (m)                                | Imperial (ft)                                    |
|------------------------------------------------------|-------------------------------------------|--------------------------------------------------|
| Kitchen/Living/Dining Room<br>Bedroom 1<br>Bedroom 2 | 7.06 × 4.67<br>4.24 × 3.20<br>3.70 × 3.04 | 23'2" × 15'4"<br>13'11" × 10'6"<br>12'2" × 10'0" |
| Terrace (approx)                                     | 4.00 × 2.40                               | 13′1″ × 7′10″                                    |

## 2 bedroom, ground floor apartment

A ground floor, two double bedroom apartment in St Peter's Grange, the nearest block to the existing village for an easy walk to the main restaurant and leisure facilities, and next to the new village hall.

The living room, with space for a dining table, has dual-aspect views and doors opening to a south-facing terrace.

The large master bedroom has an en suite shower room with Villeroy & Boch sanitaryware and elegant Hansgrohe fittings. The fully equipped SieMatic kitchen comes with Corian worktops and integrated appliances.