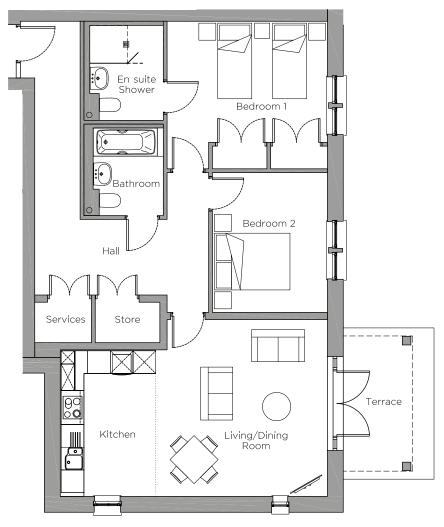

## Audley Chalfont Dene

St Peter's Grange Ground Floor Apartment Plot 88

| Internal Measurements                         | Metric (m)                                | Imperial (ft)                                    |
|-----------------------------------------------|-------------------------------------------|--------------------------------------------------|
| Living Room/Kitchen<br>Bedroom 1<br>Bedroom 2 | 7.06 × 4.67<br>4.24 × 3.20<br>3.70 × 3.04 | 23'2" × 15'4"<br>13'11" × 10'6"<br>12'2" × 10'0" |
| Terrace (approx)                              | 4.00 × 2.40                               | 13'1" × 7'10"                                    |

## 2 bedroom, ground floor apartment

A ground floor, two double bedroom apartment in St Peter's Grange, the nearest block to the existing village for an easy walk to the main restaurant and leisure facilities, and next to the new village hall.

The living room with space for a dining table has dual aspect views and doors opening to a south-facing terrace.

The large master bedroom has an en suite shower room with Villeroy & Boch sanitaryware and elegant Hansgrohe fittings. The fully equipped SieMatic kitchen comes with Corian worktops and integrated appliances.