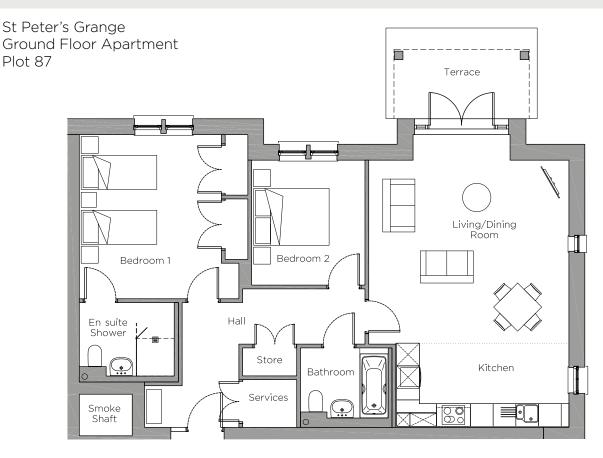

## Audley Chalfont Dene

| Internal Measurements                         | Metric (m)                                | Imperial (ft)                                    |
|-----------------------------------------------|-------------------------------------------|--------------------------------------------------|
| Living Room/Kitchen<br>Bedroom 1<br>Bedroom 2 | 7.06 x 5.29<br>4.34 x 3.75<br>3.30 x 3.00 | 23'2" × 17'4"<br>14'3" × 12'4"<br>10'10" × 9'10" |
| Terrace (approx)                              | 4.00 × 2.40                               | 13'1" × 7'10"                                    |

## Audley Chalfont Dene

St Peter's Grange Ground Floor Apartment Plot 87

## 2 bedroom, ground floor apartment

A ground floor, two double bedroom apartment in St Peter's Grange, the nearest block to the existing village for an easy walk to the main restaurant and leisure facilities, and next to the new village hall.

This property has a large living room with dual aspect views and doors opening to a terrace.

The fully equipped SieMatic kitchen comes with Corian worktops and integrated appliances.

Property specifications:

- Dual aspect views of the landscaped grounds
- Close to the leisure and dining facilities
- Luxury Villeroy & Boch bathrooms