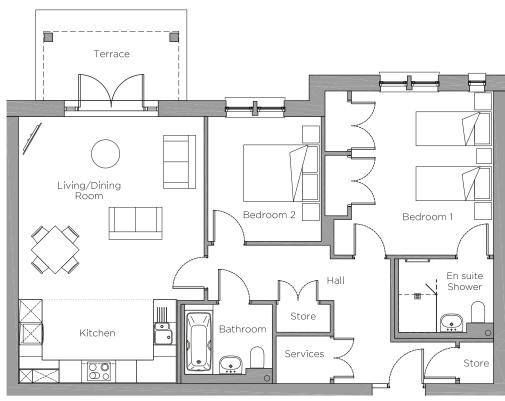

## Audley Chalfont Dene

St Peter's Grange Ground Floor Apartment Plot 86

| Internal Measurements                                | Metric (m)                                | Imperial (ft)                                    |
|------------------------------------------------------|-------------------------------------------|--------------------------------------------------|
| Kitchen/Living/Dining Room<br>Bedroom 1<br>Bedroom 2 | 7.06 × 4.91<br>4.34 × 3.75<br>3.30 × 3.00 | 23'2" × 16'1"<br>14'3" × 12'4"<br>10'10" × 9'10" |
| Terrace 1 (approx)                                   | 4.00 x 2.40                               | 13′1″ × 7′10″                                    |

## 2 bedroom, ground floor apartment

A ground floor, two double bedroom apartment in St Peter's Grange, the nearest block to the existing village for an easy walk to the main restaurant and leisure facilities, and next to the new village hall.

This property has a living room with space for a dining table and chairs with doors opening to an east-facing terrace.

The large master bedroom has an en suite shower room and double built-in wardrobes. The property has a separate guest bathroom and hallway storage space.

## Property specifications:

- Dual-aspect views
- East-facing terrace
- Large master bedroom with built-in wardrobes

Audley Chalfont Dene, Rickmansworth Lane, Chalfont St Peter, Buckinghamshire SL9 OLX 01494 876 173 www.audleyvillages.co.uk