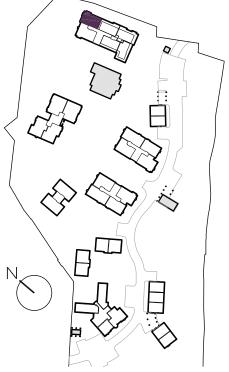

The master bedroom has a large en suite shower room fitted with Villeroy & Boch sanitaryware and elegant Hansgrohe fittings.

Located in St Peter's Grange, the nearest block to the existing village for an easy walk to the main restaurant and leisure facilities, and next to the new village hall.