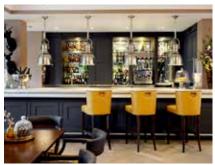

The master bedroom has a large en suite shower room fitted with Villeroy & Boch sanitaryware and elegant Hansgrohe fittings.

Located in St Peter's Grange, the nearest block to the existing village for an easy walk to the main restaurant and leisure facilities, and next to the new village hall.