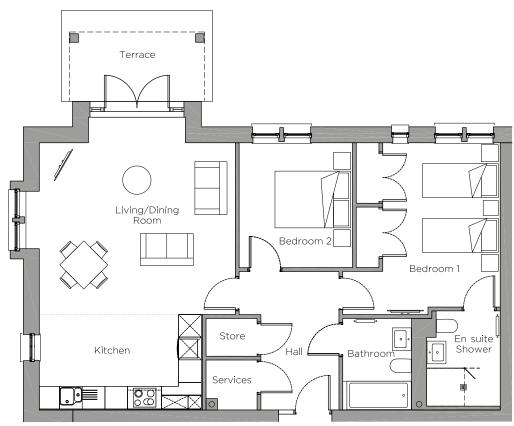

## Audley Chalfont Dene

St Peter's Grange Ground Floor Apartment Plot 85

| Internal Measurements                         | Metric (m)                                | Imperial (ft)                                    |
|-----------------------------------------------|-------------------------------------------|--------------------------------------------------|
| Living Room/Kitchen<br>Bedroom 1<br>Bedroom 2 | 7.06 x 5.18<br>4.34 x 3.10<br>3.30 x 3.00 | 23'2" × 17'0"<br>14'3" × 10'2"<br>10'10" × 9'10" |
| Terrace (approx)                              | 4.00 × 2.40                               | 13'1" × 7'10"                                    |

## 2 bedroom, ground floor apartment

A ground floor, two double bedroom apartment with a large living room with dual aspect views of the landscaped grounds and with double doors opening to an east-facing terrace.

The master bedroom has a large en suite shower room fitted with Villeroy & Boch sanitaryware and elegant Hansgrohe fittings.

Located in St Peter's Grange, the nearest block to the existing village for an easy walk to the main restaurant and leisure facilities, and next to the new village hall.