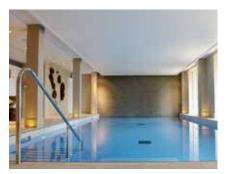

The master bedroom has a large en suite shower room fitted with Villeroy & Boch sanitaryware and elegant Hansgrohe fittings.

Located in St Peter's Grange, the nearest block to the existing village for an easy walk to the main restaurant and leisure facilities, and next to the new village hall.